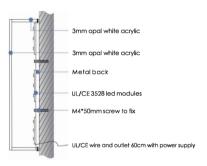

#### LED FRONT WITH BACK LIGHT LETTERS

Front: 3MM thick acrylic

Side: 1MM thick 304 stainless steel Back: 3MM acrylic or PC panel Led: Ri shang brand led modules

Transformer: Meanwell brand transformer

Front: 3MM thick acrylic

Side: 1MM thick 304 grade stainless steel Back: 10MM/15MM/20MM thick acrylic

Led: Ri shang brand led modules

Transformer: Meanwell brand transformer