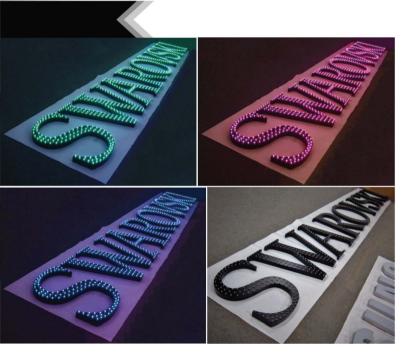

## LED MINI LETTERS

Front and side: 20MM/25MM/30MM thick solid acrylic

Led: Led strips

Transformer: Meanwell brand transformer