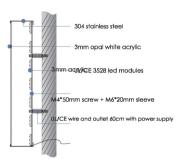

#### LED BACK HALO LIGHT LETTERS

Front: 1MM thick 304 grade stainless steel Side: 1MM thick 304 grade stainless steel

Back: 15MM thick acrylic

Led: Ri shang brand led modules

Transformer: Meanwell brand transformer