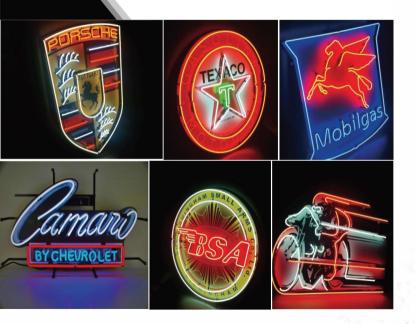

# LED FLEX NEON SIGN

Material: PVC tube Diameter: 10mm/12mm Input: 100V~260V Output: 12V or 24V

Back panel: Acrylic/Metal/Metal letter frame

# **GLASS NEON SIGN**

Material: Glass tube

Color: Same as tube/White Diameter: 6mm/8mm/10mm

Input: 100V~260V Output: 1000V+

Back panel: Acrylic/Metal/PVC/Metal shelf/Metal letter frame