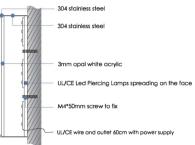

#### LED TRIM CAP CHANNEL LETTERS

Front: 3MM thick acrylic

Side: 1MM thick 304 grade stainless steel

Back: Metal base

Led: Ri shang brand led modules

Transformer: Meanwell brand transformer

Front: 1MM thick 304 grade stainless steel Side: 1MM thick 304 grade stainless steel

Back: 3MM acrylic or PC panel Led: Ri shang brand led modules

Transformer: Meanwell brand transformer