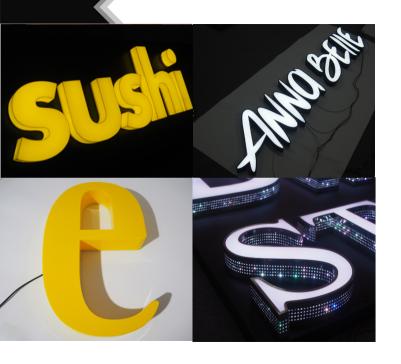

#### LED RIMLESS CHANNEL LETTERS

Front: 5MM/8MM thick acrylic Side: 1MM thick grade stainless steel

Back: Metal base

Led: Ri shang brand led modules

Transformer: Meanwell brand transformer

#### LED TRIM CAP CHANNEL LETTERS

Front: 3MM thick acrylic

Side: 1MM thick 304 grade stainless steel

Back: Metal base

Led: Ri shang brand led modules

Transformer: Meanwell brand transformer

Front: 1MM thick 304 grade stainless steel Side: 1MM thick 304 grade stainless steel

#### LED FULL ACRYLIC LETTERS

Front: 3MM thick acrylic Side: 3MM thick acrylic Back: Metal base

Led: Ri shang brand led modules

Transformer: Meanwell brand transformer