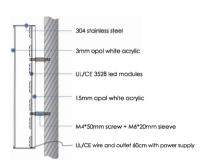

#### LED FRONT WITH BACK LIGHT LETTERS

Front: 3MM thick acrylic

Side: 1MM thick 304 stainless steel Back: 3MM acrylic or PC panel Led: Ri shang brand led modules

Transformer: Meanwell brand transformer

Front: 3MM thick acrylic

Side: 1MM thick 304 grade stainless steel Back: 10MM/15MM/20MM thick acrylic

Led: Ri shang brand led modules

Transformer: Meanwell brand transformer