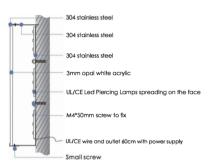

#### LED BACK HALO LIGHT LETTERS

Front: 1MM thick 304 grade stainless steel Side: 1MM thick 304 grade stainless steel

Back: 15MM thick acrylic

Led: Ri shang brand led modules

Transformer: Meanwell brand transformer

#### LED FRONT WITH BACK LIGHT LETTERS

Front: 3MM thick acrylic

Side: 1MM thick 304 stainless steel Back: 3MM acrylic or PC panel Led: Ri shang brand led modules

Transformer: Meanwell brand transformer

Front: 3MM thick acrylic