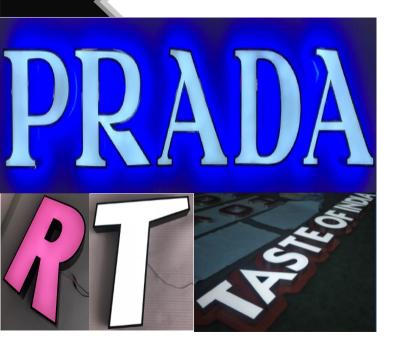

#### LED BACK HALO LIGHT LETTERS

Front: 1MM thick 304 grade stainless steel Side: 1MM thick 304 grade stainless steel

Back: 15MM thick acrylic

Led: Ri shang brand led modules

Transformer: Meanwell brand transformer

#### LED FRONT WITH BACK LIGHT LETTERS

Front: 3MM thick acrylic

Side: 1MM thick 304 stainless steel Back: 3MM acrylic or PC panel Led: Ri shang brand led modules

Transformer: Meanwell brand transformer

Front: 3MM thick acrylic