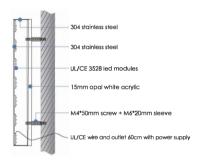

#### LED BACK HALO LIGHT LETTERS

Front: 1MM thick 304 grade stainless steel Side: 1MM thick 304 grade stainless steel

Back: 15MM thick acrylic

Led: Ri shang brand led modules

Transformer: Meanwell brand transformer