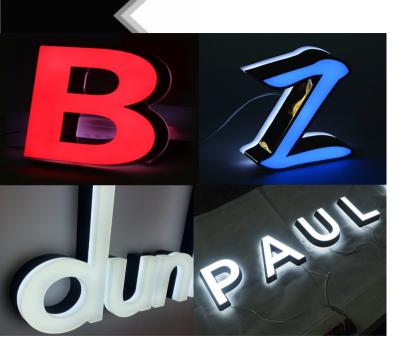

#### LED RIMLESS CHANNEL LETTERS

Front: 5MM/8MM thick acrylic Side: 1MM thick grade stainless steel

Back: Metal base

Led: Ri shang brand led modules

Transformer: Meanwell brand transformer