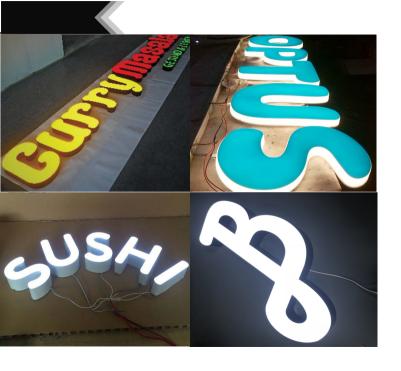

# LP SIGN





Front: 3MM thick acrylic

Side: 1MM thick 304 grade stainless steel

Back: Metal base

Led: Rishang brand led modules

Transformer: Meanwell brand transformer







#### LED RIMLESS CHANNEL LETTERS



Front: 5MM/8MM thick acrylic Side: 1MM thick grade stainless steel

Back: Metal base

Led: Ri shang brand led modules

Transformer: Meanwell brand transformer









#### LED TRIM CAP CHANNEL LETTERS



Front: 3MM thick acrylic

Side: 1MM thick 304 grade stainless steel

Back: Metal base

Led: Ri shang brand led modules

Transformer: Meanwell brand transformer









Front: 1MM thick 304 grade stainless steel Side: 1MM thick 304 grade stainless steel

Back: 3MM acrylic or PC panel Led: Ri shang brand led modules

Transformer: Meanwell brand transformer









#### LED BACK HALO LIGHT LETTERS



Front: 1MM thick 304 grade stainless steel Side: 1MM thick 304 grade stainless steel

Back: 15MM thick acrylic

Led: Ri shang brand led modules

Transformer: Meanwell brand transformer







#### LED FRONT WITH BACK LIGHT LETTERS



Front: 3MM thick acrylic

Side: 1MM thick 304 stainless steel Back: 3MM acrylic or PC panel Led: Ri shang brand led modu