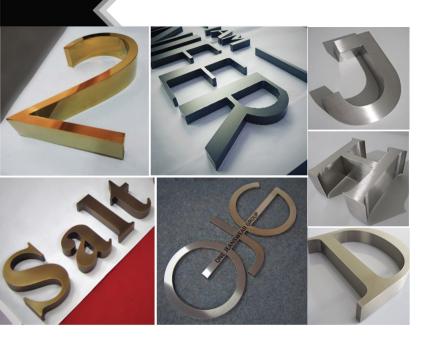

### STAINLESS STEEL CHANNEL LETTERS

Front: 1MM thick 304 stainless steel Side: 0.8MM thick 304 stainless steel Installation: Screws or adhensive Color/

Size/Shape: Customized

# **SOLID LETTERS**

Thickness: 1MM/2MM/3MM/5MM/10MM/

15MM/20MM