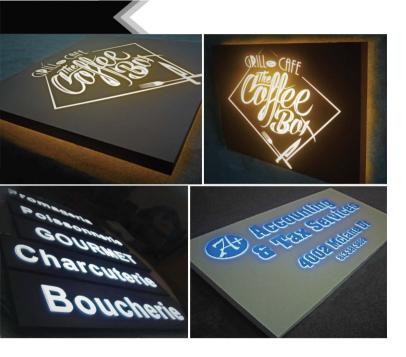

# LED ROUTED LIGHT BOX

Front: 1MM thick 304 stainless steel Side: 0.8MM thick 304 stainless steel

Letters: 5MM/8MM/10MM/15MM/20MM solid acrylic

Led: Ri shang brand led modules

Transformer: Meanwell brand transformer