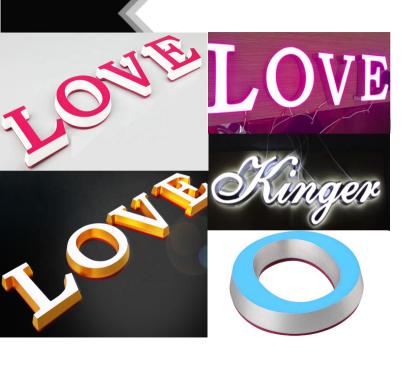

#### LED TRIM CAP CHANNEL LETTERS

Front: 3MM thick acrylic

Side: 1MM thick 304 grade stainless steel

Back: Metal base

Led: Ri shang brand led modules

Transformer: Meanwell brand transformer

Front: 1MM thick 304 grade stainless steel Side: 1MM thick 304 grade stainless steel

Back: 3MM acrylic or PC panel Led: Ri shang brand led modules

Transformer: Meanwell brand transformer