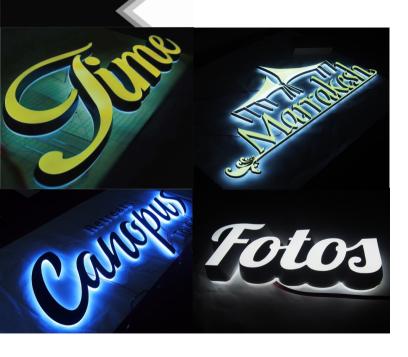

## LED MINI LETTERS

Front and side: 20MM/25MM/30MM thick solid acrylic

Led: Led strips

Transformer: Meanwell brand transformer