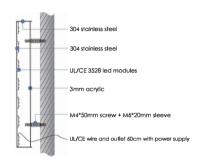

#### LED BACK HALO LIGHT LETTERS

Front: 1MM thick 304 grade stainless steel Side: 1MM thick 304 grade stainless steel

Back: 15MM thick acrylic

Led: Ri shang brand led modules

Transformer: Meanwell brand transformer