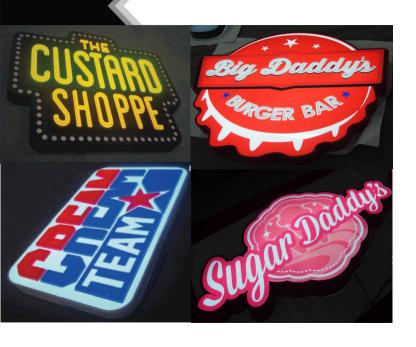

# LED VACUUM FORMED LIGHT BOX

Side: 0.8MM thick 304 stainless steel

Back: Metal base

Led: Ri shang brand led modules

Transformer: Meanwell brand transformer