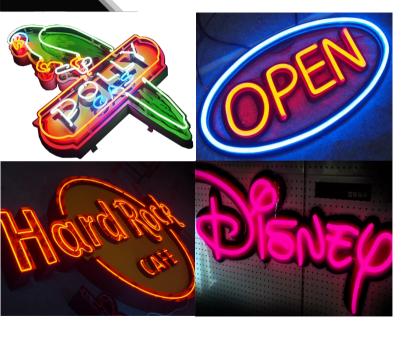

# **GLASS NEON SIGN**

Material: Glass tube

Color: Same as tube/White Diameter: 6mm/8mm/10mm

Input: 100V~260V Output: 1000V+

Back panel: Acrylic/Metal/PVC/Metal shelf/Metal letter frame