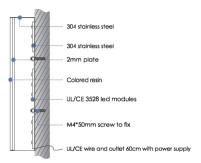

# LED RESIN LETTERS

Front: Resin

Side: 1MM thick 304 grade stainless steel

Back: Metal base

Led: Ri shang brand led modules

Transformer: Meanwell brand transformer