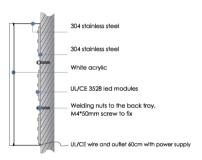

#### LED TRIM CAP CHANNEL LETTERS

Front: 3MM thick acrylic

Side: 1MM thick 304 grade stainless steel

Back: Metal base

Led: Ri shang brand led modules

Transformer: Meanwell brand transformer

Front: 1MM thick 304 grade stainless steel Side: 1MM thick 304 grade stainless steel

Back: 3MM acrylic or PC panel Led: Ri shang brand led modules

Transformer: Meanwell brand transformer