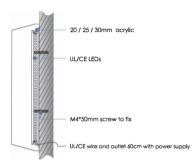

## LED MINI LETTERS

Front and side: 20MM/25MM/30MM thick solid acrylic

Led: Led strips

Transformer: Meanwell brand transformer