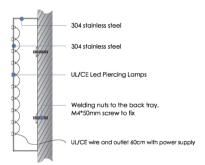

#### LED PUNCH HOLE LIGHT LETTERS

Front: 1MM thick 304 grade stainless steel Side: 1MM thick 304 grade stainless steel

Led: 9MM/12MM led lamps

Transformer: Meanwell brand transformer