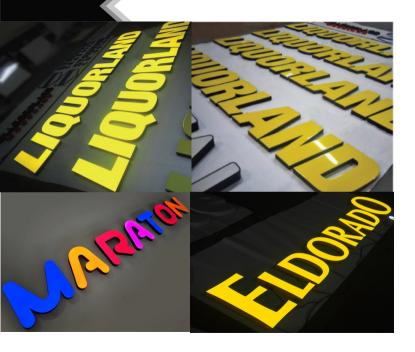

# LED RESIN LETTERS

Front: Resin

Side: 1MM thick 304 grade stainless steel

Back: Metal base

Led: Ri shang brand led modules

Transformer: Meanwell brand transformer