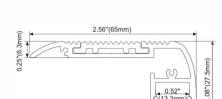

# LMP048-R1

3.54"(90mm)

PC diffused cover

LED Strip: 2835LED 210LEDs/M, 42W/M