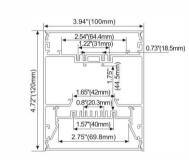

# LMP6090

# 2.36"(60mm) 1.48"(37.6mm) 1.7 (80 mm) 1.7 (80 mm)

# lumeplus

PC Frosted Cover

LED Module:2835LED 28W/1.2M