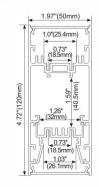

Light Source: 2835SMD LED strip,120leds/m Installation: Recessed in 5/8" drywall

# **LMP086**





PC Diffused Cover

Light Source:2835SMD LED strip,120leds/m Installation:Recessed in 5/8" drywall

## **LMP082**





PC Diffused Cover

Light Source:2835SMD LED strip,120leds/m Installation:Recessed in 5/8" drywall

# LMP3875-R





## PC Frosted Cover

Light Source: 2835SMD LED module,double rows Installation: Surface Mounting Direct Suspended Direct Wall Mounting

## LMP38115





### PC Frosted Cover

Light Source: 2835SMD LED module,double rows Installation: Suspended Direct Suspended Direct and Indirect Wall Mounting

# LMP5075-R1





## PC Frosted Cover

Light Source: 2835SMD LED module,double rows Installation: Surface Mounting Direct Suspended Direct Wall Mounting

# LMP50120





### PC Frosted Cover

Light Source: 2835SMD LED module,double rows Installation: Suspended Direct Suspended Direct and Indirect Wall Mounting

# LED Profile for Architectural Lighting

# LMP6380





# lumeplus

### PC Frosted Cover

Light Source: 2835SMD LED module,double rows Installation: Surface Mounting Direct Suspended Direct Wall Mounting

## LMP63120





### PC Frosted Cover

Light Source: 2835SMD LED module,double rows Installation: Suspended Direct Suspended Direct and Indirect Wall Mounting

# LMP7578





### PC Frosted Cover

Light Source: 2835SMD LED module,three rows led Installation: Surface Mounting Direct Suspended Direct Wall Mounting

# LMP75120





### PC Frosted Cover

Light Source: 2835SMD LED module,three rows led Installation: Suspended Direct Suspended Direct