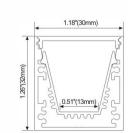

45-R







PC diffused cover

LED Strip: 2835LED 140LEDs/M, 28W/M

# Aluminum LED Profile

# LMP046-R







# lumeplus

PC diffused cover

LED Strip: 2835LED 140LEDs/M, 28W/M

# LMP047-R1





PC diffused cover

LED Strip: 2835LED 210LEDs/M, 42W/M

# LMP048-R1





3.54"(90mm)



PC diffused cover

LED Strip: 2835LED 210LEDs/M, 42W/M

# LMP044-PC-R







PC diffused cover

LED Strip: 2835LED 120LEDs/M, 24W/M

# LMP049-R 1.66"(42.28mm) 1.38"(35mm) 1.27"(32.28mm)

PC semi-clear cover PC diffused cover

LED Strip: 2835LED 120LEDs/M, 24W/M

# LMP050



PMMA opal matte cover PMMA semi-clear cover PMMA clear cover PC diffused cover

LED Strip: 2835LED 70LEDs/M, 14W/M

# LMP062





PMMA opal matte cover PMMA semi-clear cover PC diffused cover

LED Strip: 2835LED 70LEDs/M, 14W/M

# LMP3030





Frosted PC cover

LED Strip: 2835LED 120LEDs/M, 24W/M

# Aluminum LED Profile





lumeplus

PC diffused cover PC semi-clear cover

LED Strip: 2835LED 140LEDs/M, 28W/M





PC diffused cover(milky)
PC semi-clear cover

LED Strip: 2835LED 140LEDs/M, 28W/M

# **LMP057**





PC diffused cover(milky)
PC semi-clear cover

LED Strip: 2835LED 210LEDs/M, 42W/M

# LMP3880





PC Frosted cover
LED Strip: 2835LED

LED Strip: 2835LED 140LEDs/M, 28W/M

# **LMP054**



PC Diffused Cover

LED Strip: 2835LED 140LEDs/M, 28W/M

# **LMP065**









PMMA opal matte cover PMMA semi-clear cover PC diffused cover

LED Strip: 2835LED 140LEDs/M, 28W/M

# LMP065-T











PC diffused cover

LED Strip: 2835LED

# **LMP066**







PMMA opal matte cover PMMA semi-clear cover PC diffused cover

LED Strip: 283