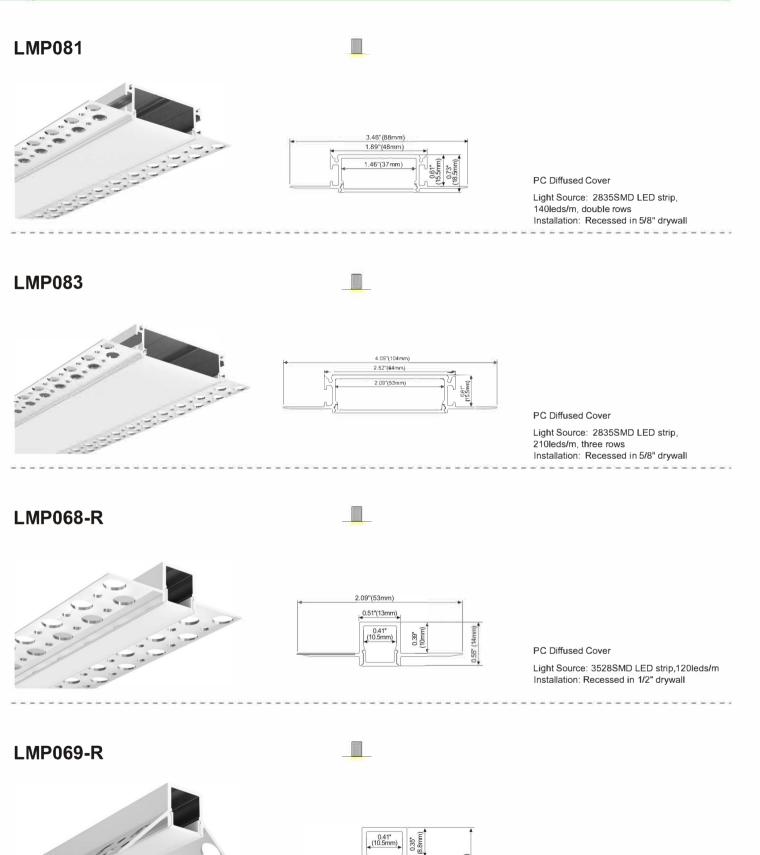

## **LMP079**

PC Diffused Cover

Light Source: 2835SMD LED strip,120leds/m Installation: Recessed in 5/8" drywall

# **LMP080**

Light Source: 2835SMD LED strip,120leds/m Installation: Recessed in 5/8" drywall