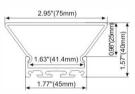

# **LMP066**

PMMA opal matte cover PMMA semi-clear cover PC diffused cover

LED Strip: 2835LED