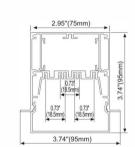

# LMP6090

# 2.36"(60mm) 1.48"(37.6mm) 1.7 (80 mm) 1.7 (80 mm)

# lumeplus

PC Frosted Cover

LED Module:2835LED 28W/1.2M