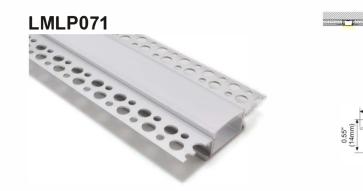

2835LED 120LEDs/M, 24W/M

# Aluminum LED Profile





lumeplus

PC diffused cover PC semi-clear cover

LED Strip: 2835LED 140LEDs/M, 28W/M





PC diffused cover(milky)
PC semi-clear cover

LED Strip: 2835LED 140LEDs/M, 28W/M

# **LMP057**





PC diffused cover(milky)
PC semi-clear cover

LED Strip: 2835LED 210LEDs/M, 42W/M

# LMP3880





PC Frosted cover
LED Strip: 2835LED

LED Strip: 2835LED 140LEDs/M, 28W/M

# **LMP054**



PC Diffused Cover

LED Strip: 2835LED 140LEDs/M, 28W/M

# **LMP065**









PMMA opal matte cover PMMA semi-clear cover PC diffused cover

LED Strip: 2835LED 140LEDs/M, 28W/M

# LMP065-T











PC diffused cover

LED Strip: 2835LED

# **LMP066**







PMMA opal matte cover PMMA semi-clear cover PC diffused cover

LED Strip: 2835LED

# Aluminum LED Profile





PC diffused cover

LED Strip: 2835LED 120LEDs/M, 24W/M





2.42"(61.5mm)

PC Frosted cover

LED Strip: 3528LED 120LEDs/M, 9.6W/M

# **LMP116**





PC Frosted cover

LED Strip: 3528LED 120LEDs/M, 9.6W/M

# **LMP117**





PC Frosted cover

LED Strip: 3528LED

# **LED Linear Lighting Solution Expert**

# LMP5090





PC Frosted Cover LED Module:2835LED 28W/1.2M

# LMP7595-UP







PC Frosted cover LED Module:2835LED 42W/1.2M

LED Module:2835LED 84W/1.2M

# LMP6875





PC Frosted cover LED Module:2835LED 28W/1.2M

# LMP6875-D





PC Frosted cover LED Module:2835LED 28W/1.2M

# **LED Linear Lighting Solution Expert**

# LMP9575-R







lumeplus

PC Frosted cover

LED Module:2835LED 42W/1.2M

# LMP9575-RD





PC Frosted cover

LED Module:2835LED 42W/1.2M

# LMP12575





PC Frosted c