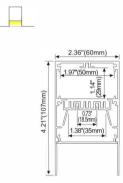

# LMP007-R

# -17

PMMA opal matte cover PMMA semi-clear cover PMMA clear cover PC diffused cover

LED Strip: 2835LED 70LEDs/M, 14W/M