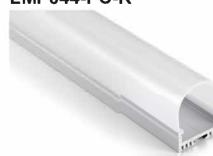

lear cover PMMA clear cover PC diffused cover

LED Strip: 2835LED 120LEDs/M, 24W/M

# **LMP044**



PMMA opal matte cover PMMA semi-clear cover PC diffused cover

LED Strip: 2835LED 120LEDs/M, 24W/M

# LMP017-R5







PMMA opal matte cover PMMA semi-clear cover PC diffused cover

LED Strip, 2835 LED 140LEDs/M, 28W/M

# LMP018-R3







PMMA opal matte cover PMMA semi-clear cover PC diffused cover

LED Strip, 2835 LED 140LEDs/M, 28W/M

# LMP045-R







PC diffused cover

LED Strip: 2835LED 140LEDs/M, 28W/M

# Aluminum LED Profile

# LMP046-R







# lumeplus

PC diffused cover

LED Strip: 2835LED 140LEDs/M, 28W/M

# LMP047-R1





PC diffused cover

LED Strip: 2835LED 210LEDs/M, 42W/M

# LMP048-R1





3.54"(90mm)



PC diffused cover

LED Strip: 2835LED 210LEDs/M, 42W/M

# LMP044-PC-R







PC diffused cover

LED Strip: 2835LED 120LEDs/M, 24W/M

# LMP049-R 1.66"(42.28mm) 1.38"(35mm) 1.27"(32.28mm)

PC semi-clear cover PC diffused cover

LED Strip: 2835LED 120LEDs/M, 24W/M

# LMP050



PMMA opal matte cover PMMA semi-clear cover PMMA clear cover PC diffused cover

LED Strip: 2835LED 70LEDs/M, 14W/M

# LMP062





PMMA opal matte cover PMMA semi-clear cover PC diffused cover

LED Strip: 2835LED 70LEDs/M, 14W/M

# LMP3030





Frosted PC cover

LED Strip: 2835LED 120LEDs/M, 24W/M

# Aluminum LED Profile





lumeplus

PC diffused cover PC semi-clear cover

LED Strip: 2835LED 140LEDs/M, 28W/M





PC diffused cover(milky)
PC semi-clear cover

LED Strip: 2835LED 140LEDs/M, 28W/M

# **LMP057**





PC diffused cover(milky)
PC semi-clear cover

LED Strip: 2835LED 210LEDs/M, 42