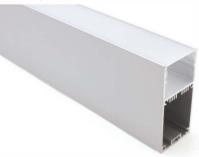

# Aluminum LED Profile

# LMP012

# lumeplus

PMMA clear cover (lens,45 degrees)

LED Strip: 2835LED 120LEDs/M, 24W/M