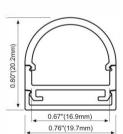

# LMP049-R 1.66"(42.28mm) 1.38"(35mm) 1.27"(32.28mm)

PC semi-clear cover PC diffused cover

LED Strip: 2835LED 120LEDs/M, 24W/M