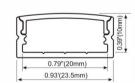

06







PMMA opal matte cover PMMA semi-clear cover PC diffused cover

LED Strip: 2835LED 70LEDs/M, 14W/M

# LMP007-R

# -17



PMMA opal matte cover PMMA semi-clear cover PMMA clear cover PC diffused cover

LED Strip: 2835LED 70LEDs/M, 14W/M

# LMP008



PMMA opal matte cover PMMA semi-clear cover

LED Strip: 2835LED 70LEDs/M, 14W/M

# **LMP010**







PMMA opal matte cover PMMA semi-clear cover

LED Strip: 2835LED 120LEDs/M, 24W/M

# **LMP011**







PMMA opal matte cover PMMA semi-clear cover

LED Strip: 2835LED 120LEDs/M, 24W/M

# Aluminum LED Profile

# LMP012







# lumeplus

PMMA clear cover (lens,45 degrees)

LED Strip: 2835LED 120LEDs/M, 24W/M

# LMP013







PMMA opal matte cover PMMA semi-clear cover PC diffused cover

LED Strip:3528 LED 120 LEDs/M, 9.6W/M

# LMP014







PMMA opal matte cover PMMA semi-clear cover PC diffused cover

LED Strip:3528 LED 120 LEDs/M, 9.6W/M

# LMP015-R







PMMA opal matte cover PMMA semi-clear cover

LED Strip, 2835 LED 140LEDs/M, 28W/M

# LMP016-R

PMMA opal matte cover PMMA semi-clear cover PC diffused cover

LED Strip, 2835 LED 140LEDs/M, 28W/M

# **LMP021**





PMMA opal matte cover PMMA semi-clear cover PMMA clear cover PC diffused cover

LED Strip: 2835LED 120LEDs/M, 24W/M

# LMP023-R2





PC Frosted cover

LED Strip: 3528LED 120LEDs/M, 9.6W/M

# LMP024-R





PMMA opal matte cover PMMA semi-clear cover PMMA clear cover PC diffused cover

LED Strip: 2835LED

# Aluminum LED Profile

# **LMP035**







# lumeplus

PC diffused cover

LED Strip: 3528LED 120LEDs/M, 9.6W/M

# **LMP073**







PC Frosted Cover

LED Str