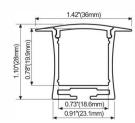

# LMP049-R 1.66"(42.28mm) 1.38"(35mm) 1.27"(32.28mm)

PC semi-clear cover PC diffused cover

LED Strip: 2835LED 120LEDs/M, 24W/M