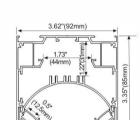

# LMP6090

# 2.36"(60mm) 1.48"(37.6mm) 1.7 (80 mm) 1.7 (80 mm)

# lumeplus

PC Frosted Cover

LED Module:2835LED 28W/1.2M