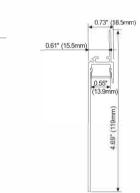

# LMP003-R

# lumeplus

PMMA opal matte cover PMMA semi-clear cover PMMA clear cover PC diffused cover

LED Strip: 2835LED 70LEDs/M, 14W/M