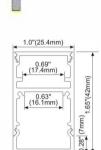

LED

# LMP15023





PC Frosted cover LED Module:2835LED 84W/1.2M

# **LMP118**





PMMA opal matte cover PMMA semi-clear cover PC diffused cover

LED Strip, 2835 LED 140LEDs/M, 28W/M

# **LMP109**









PC Diffused Cover

Light Source: 2835SMD LED strip,120leds/m Installation: Surface Mounting

# **LMP104**





PC Diffused Cover

Light Source: 2835SMD LED strip,120leds/m Installation: Suspended Direct Surface Mounting

# **LMP106**







PC Diffused Cover

Light Source: 2835SMD LED strip,120leds/m Installation: Suspended Direct Surface Mounting

# LMP105





PC Diffused Cover

Light Source: 2835SMD LED strip,120leds/m Installation: Recessed

# **LMP107**







PC Diffused Cover

Light Source: 2835SMD LED strip,120leds/m Installation: Suspended Direct and Indirect

# **LMP108**





PC Diffused Cover

Light Source: 2835SMD LED strip,120leds/m Installation: Suspended Direct and Indirect

# LMP110-S





PC Diffused Cover

Light Source: 2835SMD LED strip,120leds/m Installation: Recessed in drywall

# LMP110-R





PC Diffused Cover

Light Source: 2835SMD LED strip,120leds/m Installation: Recessed in drywall

# LED Profile for Architectural Lighting

# LMP111-S







PC Diffused Cover

Light Source: 2835SMD LED strip,120leds/m

Installation: Surface Mounting

# LMP111-R







PC Diffused Cover

Light Source: 2835SMD LED strip,120leds/m Installation: Surface Mounting

## **LMP079**





PC Diffused Cover

Light Source: 2835SMD LED strip,120leds/m Installation: Recessed in 5/8" drywall

# **LMP080**





Light Source: 2835SMD LED strip,120leds/m Installation: Recessed