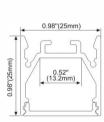

# LMP001-R

PMMA opal matte cover PMMA semi-clear cover PMMA clear cover PC diffused cover

LED Strip: 2835LED 70LEDs/M, 14W/M