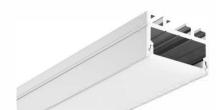

# Aluminum LED Profile

lumeplus

PC diffused cover PC semi-clear cover

LED Strip: 2835LED 140LEDs/M, 28W/M

PC diffused cover(milky)
PC semi-clear cover

LED Strip: 2835LED 140LEDs/M, 28W/M