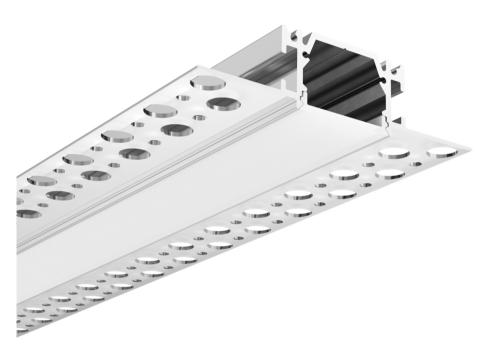

# LMP001-R

PMMA opal matte cover PMMA semi-clear cover PMMA clear cover PC diffused cover

LED Strip: 2835LED 70LEDs/M, 14W/M

# LMP002-R

PMMA opal matte cover PMMA semi-clear cover PMMA clear cover PC diffused cover

LED Strip: 2835LED 70LEDs/M, 14W/M