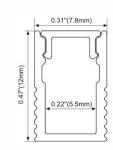

fused cover(milky)
PC semi-clear cover

LED Strip: 2835LED 140LEDs/M, 28W/M

# **LMP057**





PC diffused cover(milky)
PC semi-clear cover

LED Strip: 2835LED 210LEDs/M, 42W/M

# LMP3880





PC Frosted cover
LED Strip: 2835LED

LED Strip: 2835LED 140LEDs/M, 28W/M

# **LMP054**



PC Diffused Cover

LED Strip: 2835LED 140LEDs/M, 28W/M

# **LMP065**









PMMA opal matte cover PMMA semi-clear cover PC diffused cover

LED Strip: 2835LED 140LEDs/M, 28W/M

# LMP065-T











PC diffused cover

LED Strip: 2835LED

# **LMP066**







PMMA opal matte cover PMMA semi-clear cover PC diffused cover

LED Strip: 2835LED

# Aluminum LED Profile





PC diffused cover

LED Strip: 2835LED 120LEDs/M, 24W/M





2.42"(61.5mm)

PC Frosted cover

LED Strip: 3528LED 120LEDs/M, 9.6W/M

# **LMP116**





PC Frosted cover

LED Strip: 3528LED 120LEDs/M, 9.6W/M

# **LMP117**





PC Frosted cover

LED Strip: 3528LED

# **LED Linear Lighting Solution Expert**

# LMP5090





PC Frosted Cover LED Module:2835LED 28W/1.2M

# LMP7595-UP







PC Frosted cover LED Module:2835LED 42W/1.2M

LED Module:2835LED 84W/1.2M

# LMP6875





PC Frosted cover LED Module:2835LED 28W/1.2M

# LMP6875-D





PC Frosted cover LED Module:2835LED 28W/1.2M

# **LED Linear Lighting Solution Expert**

# LMP9575-R







lumeplus

PC Frosted cover

LED Module:2835LED 42W/1.2M

# LMP9575-RD





PC Frosted cover

LED Module:2835LED 42W/1.2M

# LMP12575





PC Frosted cover LED Module:2835 LED 54W/1.2M

# LMP12335





PC Frosted cover LED Module:2835LED 54W/1.2M

# LED Linear Lighting Solution Expert

# LMP059-R