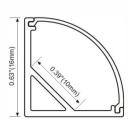

# LMP004-RL

PMMA opal matte cover PMMA semi-clear cover PMMA clear cover 30 degrees

LED Strip: 2835LED 70LEDs/M, 14W/M