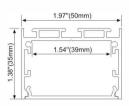

LED Strip, 2835 LED 140LEDs/M, 28W/M

# **LMP033**







PC diffused cover

LED Strip: 2835LED 70LEDs/M, 14W/M

## **LMP034**







PC diffused cover

LED Strip: 2835LED 70LEDs/M, 14W/M

# **LMP043**









PMMA opal matte cover PMMA semi-clear cover PMMA clear cover PC diffused cover

LED Strip: 2835LED 120LEDs/M, 24W/M

# **LMP044**



PMMA opal matte cover PMMA semi-clear cover PC diffused cover

LED Strip: 2835LED 120LEDs/M, 24W/M

# LMP017-R5







PMMA opal matte cover PMMA semi-clear cover PC diffused cover

LED Strip, 2835 LED 140LEDs/M, 28W/M

# LMP018-R3







PMMA opal matte cover PMMA semi-clear cover PC diffused cover

LED Strip, 2835 LED 140LEDs/M, 28W/M

# LMP045-R







PC diffused cover

LED Strip: 2835LED 140LEDs/M, 28W/M

# Aluminum LED Profile

# LMP046-R







# lumeplus

PC diffused cover

LED Strip: 2835LED 140LEDs/M, 28W/M

# LMP047-R1





PC diffused cover

LED Strip: 2835LED 210LEDs/M, 42W/M

# LMP048-R1





3.54"(90mm)



PC diffused cover

LED Strip: 2835LED 210LEDs/M, 42W/M

# LMP044-PC-R







PC diffused cover

LED Strip: 2835LED 120LEDs/M, 24W/M

# LMP049-R 1.66"(42.28mm) 1.38"(35mm) 1.27"(32.28mm)

PC semi-clear cover PC diffused cover

LED Strip: 2835LED 120LEDs/M, 24W/M

# LMP050



PMMA opal matte cover PMMA semi-clear cover PMMA clear cover PC diffused cover

LED Strip: 2835LED 70LEDs/M, 14W/M

# LMP062





PMMA opal matte cover PMMA semi-clear cover PC diffused cover

LED Strip: 2835LED 70LEDs/M, 14W/M

# LMP3030





Frosted PC cover

LED Strip: 2835LED 120LEDs/M, 24W/M

# Aluminum LED Profile





lumeplus

PC diffused c