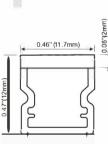

# LMP002-RL

PMMA opal matte cover PMMA semi-clear cover PMMA clear cover 60 degrees

LED Strip: 2835LED 70LEDs/M, 14W/M