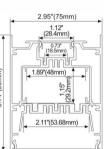

rip: 2835LED 140LEDs/M, 28W/M

# **LMP054**



PC Diffused Cover

LED Strip: 2835LED 140LEDs/M, 28W/M

# **LMP065**









PMMA opal matte cover PMMA semi-clear cover PC diffused cover

LED Strip: 2835LED 140LEDs/M, 28W/M

# LMP065-T











PC diffused cover

LED Strip: 2835LED

# **LMP066**







PMMA opal matte cover PMMA semi-clear cover PC diffused cover

LED Strip: 2835LED

# Aluminum LED Profile





PC diffused cover

LED Strip: 2835LED 120LEDs/M, 24W/M





2.42"(61.5mm)

PC Frosted cover

LED Strip: 3528LED 120LEDs/M, 9.6W/M

# **LMP116**





PC Frosted cover

LED Strip: 3528LED 120LEDs/M, 9.6W/M

# **LMP117**





PC Frosted cover

LED Strip: 3528LED

# **LED Linear Lighting Solution Expert**

# LMP5090





PC Frosted Cover LED Module:2835LED 28W/1.2M

# LMP7595-UP







PC Frosted cover LED Module:2835LED 42W/1.2M

LED Module:2835LED 84W/1.2M

# LMP6875





PC Frosted cover LED Module:2835LED 28W/1.2M

# LMP6875-D





PC Frosted cover LED Module:2835LED 28W/1.2M

# **LED Linear Lighting Solution Expert**

# LMP9575-R







lumeplus

PC Frosted cover

LED Module:2835LED 42W/1.2M

# LMP9575-RD





PC Frosted cover

LED Module:2835LED 42W/1.2M

# LMP12575





PC Frosted cover LED Module:2835 LED 54W/1.2M

# LMP12335





PC Frosted cover LED Module:2835LED 54W/1.2M

# LED Linear Lighting Solution Expert

# LMP059-R





PMMA opal matte cover PMMA semi-clear cover PC diffused cover

LED strip:5730LED 60LEDs/M,30W/M

# LMP8585





PMMA opal matte cover PMMA semi-clear cover PC diffused cover

LED strip:5730LED 60LEDs/M,30W/M

# LMP5075-C





PC Froste