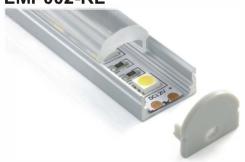

# LMP002-R

PMMA opal matte cover PMMA semi-clear cover PMMA clear cover PC diffused cover

LED Strip: 2835LED 70LEDs/M, 14W/M