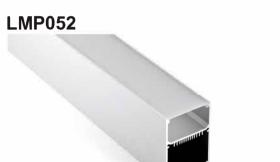

# Aluminum LED Profile

lumeplus

PC diffused cover PC semi-clear cover

LED Strip: 2835LED 140LEDs/M, 28W/M

PC diffused cover(milky)
PC semi-clear cover

LED Strip: 2835LED 140LEDs/M, 28W/M