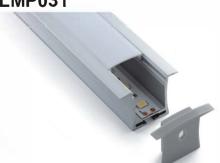

/M, 24W/M

# LMP023-R2





PC Frosted cover

LED Strip: 3528LED 120LEDs/M, 9.6W/M

# LMP024-R





PMMA opal matte cover PMMA semi-clear cover PMMA clear cover PC diffused cover

LED Strip: 2835LED

# Aluminum LED Profile

# **LMP035**







# lumeplus

PC diffused cover

LED Strip: 3528LED 120LEDs/M, 9.6W/M

# **LMP073**







PC Frosted Cover

LED Strip: 3528LED 120LEDs/M, 9.6W/M

# **LMP025**







Rigid LED light bar

# **LMP026**







Rigid LED light bar

# **LMP027**





PMMA opal matte cover PMMA semi-clear cover PC diffused cover

LED Strip, 2835 LED 140LEDs/M, 28W/M

# **LMP028**





PMMA opal matte cover PMMA semi-clear cover PC diffused cover

LED Strip, 2835 LED 140LEDs/M, 28W/M

# **LMP029**







PC diffused cover

LED Strip, 2835 LED 140LEDs/M, 28W/M

# **LMP031**







PMMA opal matte cover PMMA semi-clear cover PC diffused cover

LED Strip, 2835 LED 140LEDs/M, 28W/M

# Aluminum LED Profile

# **LMP032**







# lumeplus

PMMA opal matte cover PMMA semi-clear cover PC diffused cover

LED Strip, 2835 LED 140LEDs/M, 28W/M

# **LMP033**







PC diffused cover

LED Strip: 2835LED 70LEDs/M, 14W/M

## **LMP034**







PC diffused cover

LED Strip: 2835LED 70LEDs/M, 14W/M

# **LMP043**









PMMA opal matte cover PMMA semi-clear cover PMMA clear cover PC diffused cover

LED Strip: 2835LED 120LEDs/M, 24W/M

# **LMP044**



PMMA opal matte cover PMMA semi-clear cover PC diffused cover

LED Strip: 2835LED 120LEDs/M, 24W/M

# LMP017-R5







PMMA opal matte cover PMMA semi-clear cover PC diffused cover

LED Strip, 2835 LED 140LEDs/M, 28W/M

# LMP018-R