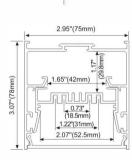

2835SMD LED module,double rows Installation: Suspended Direct Suspended Direct and Indirect Wall Mounting

# LMP5075-R1





## PC Frosted Cover

Light Source: 2835SMD LED module,double rows Installation: Surface Mounting Direct Suspended Direct Wall Mounting

# LMP50120





### PC Frosted Cover

Light Source: 2835SMD LED module,double rows Installation: Suspended Direct Suspended Direct and Indirect Wall Mounting

# LED Profile for Architectural Lighting

# LMP6380





# lumeplus

### PC Frosted Cover

Light Source: 2835SMD LED module,double rows Installation: Surface Mounting Direct Suspended Direct Wall Mounting

## LMP63120





### PC Frosted Cover

Light Source: 2835SMD LED module,double rows Installation: Suspended Direct Suspended Direct and Indirect Wall Mounting

# LMP7578





### PC Frosted Cover

Light Source: 2835SMD LED module,three rows led Installation: Surface Mounting Direct Suspended Direct Wall Mounting

# LMP75120





### PC Frosted Cover

Light Source: 2835SMD LED module,three rows led Installation: Suspended Direct Suspended Direct and Indirect Wall Mounting

# LED Linear Lighting System

# LMP10078





PC Frosted Cover

Light Source: 2835SMD LED module,three rows led Installation: Surface Mounting Direct Suspended Direct Wall Mounting

# LMP100120





PC Frosted Cover

Light Source: 2835SMD LED module, three rows led Installation: Suspended Direct Suspended Direct and Indirect Wall Mounting

# **LMP078**





C Semi Clear Cover

Light Source: 5730SMD LED strip,60leds/m Installation: surface mounting on 1/2" drywall Indirect Light

# LMP12083