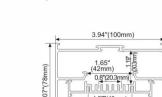

# LMP12575

PC Frosted cover LED Module:2835 LED 54W/1.2M

# LMP12335

PC Frosted cover LED Module:2835LED 54W/1.2M