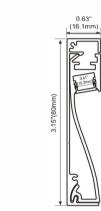

# LMP049-R 1.66"(42.28mm) 1.38"(35mm) 1.27"(32.28mm)

PC semi-clear cover PC diffused cover

LED Strip: 2835LED 120LEDs/M, 24W/M