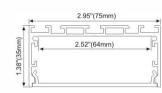

# LMP049-R 1.66"(42.28mm) 1.38"(35mm) 1.27"(32.28mm)

PC semi-clear cover PC diffused cover

LED Strip: 2835LED 120LEDs/M, 24W/M