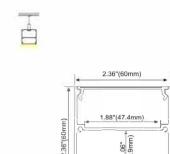

Profile

# LMP046-R







# lumeplus

PC diffused cover

LED Strip: 2835LED 140LEDs/M, 28W/M

# LMP047-R1





PC diffused cover

LED Strip: 2835LED 210LEDs/M, 42W/M

# LMP048-R1





3.54"(90mm)



PC diffused cover

LED Strip: 2835LED 210LEDs/M, 42W/M

# LMP044-PC-R







PC diffused cover

LED Strip: 2835LED 120LEDs/M, 24W/M

# LMP049-R 1.66"(42.28mm) 1.38"(35mm) 1.27"(32.28mm)

PC semi-clear cover PC diffused cover

LED Strip: 2835LED 120LEDs/M, 24W/M

# LMP050



PMMA opal matte cover PMMA semi-clear cover PMMA clear cover PC diffused cover

LED Strip: 2835LED 70LEDs/M, 14W/M

# LMP062





PMMA opal matte cover PMMA semi-clear cover PC diffused cover

LED Strip: 2835LED 70LEDs/M, 14W/M

# LMP3030





Frosted PC cover

LED Strip: 2835LED 120LEDs/M, 24W/M

# Aluminum LED Profile





lumeplus

PC diffused cover PC semi-clear cover

LED Strip: 2835LED 140LEDs/M, 28W/M





PC diffused cover(milky)
PC semi-clear cover

LED Strip: 2835LED 140LEDs/M, 28W/M

# **LMP057**





PC diffused cover(milky)
PC semi-clear cover

LED Strip: 2835LED 210LEDs/M, 42W/M

# LMP3880





PC Frosted cover
LED Strip: 2835LED

LED Strip: 2835LED 140LEDs/M, 28W/M

# **LMP054**



PC Diffused Cover

LED Strip: 2835LED 140LEDs/M, 28W/M

# **LMP065**









PMMA opal matte cover PMMA semi-clear cover PC diffused cover

LED Strip: 2835LED 140LEDs/M, 28W/M

# LMP065-T











PC diffused cover

LED Strip: 2835LED

# **LMP066**







PMMA opal matte cover PMMA semi-clear cover PC diffused cover

LED Strip: 2835LED

# Aluminum LED Profile





PC diffused cover

LED Strip: 2835LED 120LEDs/M,