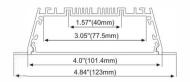

/M, 24W/M





2.42"(61.5mm)

PC Frosted cover

LED Strip: 3528LED 120LEDs/M, 9.6W/M

# **LMP116**





PC Frosted cover

LED Strip: 3528LED 120LEDs/M, 9.6W/M

# **LMP117**





PC Frosted cover

LED Strip: 3528LED

# **LED Linear Lighting Solution Expert**

# LMP5090





PC Frosted Cover LED Module:2835LED 28W/1.2M

# LMP7595-UP







PC Frosted cover LED Module:2835LED 42W/1.2M

LED Module:2835LED 84W/1.2M

# LMP6875





PC Frosted cover LED Module:2835LED 28W/1.2M

# LMP6875-D





PC Frosted cover LED Module:2835LED 28W/1.2M

# **LED Linear Lighting Solution Expert**

# LMP9575-R







lumeplus

PC Frosted cover

LED Module:2835LED 42W/1.2M

# LMP9575-RD





PC Frosted cover

LED Module:2835LED 42W/1.2M

# LMP12575





PC Frosted cover LED Module:2835 LED 54W/1.2M

# LMP12335





PC Frosted cover LED Module:2835LED 54W/1.2M

# LED Linear Lighting Solution Expert

# LMP059-R





PMMA opal matte cover PMMA semi-clear cover PC diffused cover

LED strip:5730LED 60LEDs/M,30W/M

# LMP8585





PMMA opal matte cover PMMA semi-clear cover PC diffused cover

LED strip:5730LED 60LEDs/M,30W/M

# LMP5075-C





PC Frosted cover LED Module:2835LED 28W/1.2M

# LMP6545-C





PC Frosted cover LED Module:2835 LED

# **LED Linear Lighting Solution Expert**

# LMP6090



# 2.36"(60mm) 1.48"(37.6mm) 1.7 (80 mm) 1.7 (80 mm)

# lumeplus

PC Frosted Cover

LED Module:2835LED 28W/1.2M

# LMP60108





PC Frosted Cover

LED Module:2835LED 28W/1.2M

# LMP7575-RL







Lens: 30/60dgrees, asymmetrical or symmetrical

LED Module:2835LED 42W/1.2M

# LMP100-WR







PMMA opal matte cover P