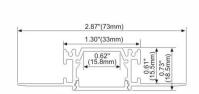

eds/m Installation: Suspended Direct and Indirect

# **LMP108**





PC Diffused Cover

Light Source: 2835SMD LED strip,120leds/m Installation: Suspended Direct and Indirect

# LMP110-S





PC Diffused Cover

Light Source: 2835SMD LED strip,120leds/m Installation: Recessed in drywall

# LMP110-R





PC Diffused Cover

Light Source: 2835SMD LED strip,120leds/m Installation: Recessed in drywall

# LED Profile for Architectural Lighting

# LMP111-S







PC Diffused Cover

Light Source: 2835SMD LED strip,120leds/m

Installation: Surface Mounting

# LMP111-R







PC Diffused Cover

Light Source: 2835SMD LED strip,120leds/m Installation: Surface Mounting

## **LMP079**





PC Diffused Cover

Light Source: 2835SMD LED strip,120leds/m Installation: Recessed in 5/8" drywall

# **LMP080**





Light Source: 2835SMD LED strip,120leds/m Installation: Recessed in 5/8" drywall

# LED Profile for Architectural Lighting LED Profile for Architectural Lighting









PC Diffused Cover

Light Source: 3528SMD LED strip,120leds/m Installation: Recessed in outside corner



PC Diffused Cover

Light Source: 2835SMD LED strip,120leds/m Installation: Recessed under 10mm tile or marble



PC Diffused Cover

Light Source: 2835SMD LED strip,120leds/m Installation: Recessed inside corner For tile or marbles use



PC Diffused Cover

Light Source: 2835SMD LED strip,120leds/m Installation: Recessed in outside corner

PC Diffused Cover

Light Source: 3528SMD LED strip,120leds/m Installation: Recessed inside corner

# **LMP090**





PMMA Opal matte cover PMMA semi-clear cover PMMA clear cover PC