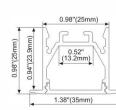

# LMP049-R 1.66"(42.28mm) 1.38"(35mm) 1.27"(32.28mm)

PC semi-clear cover PC diffused cover

LED Strip: 2835LED 120LEDs/M, 24W/M