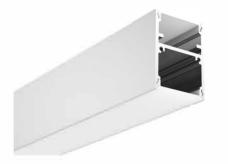

# **LMP090**

PMMA Opal matte cover PMMA semi-clear cover PMMA clear cover PC diffused cover

Light Source: 5730SMD LED strip,60leds/m Installation: surface mounting on 5/8" drywall

# LMP091-E

PMMA Opal matte cover PMMA semi-clear cover PMMA clear cover PC diffused cover

Light Source: 5730SMD LED strip,60leds/m Installation: surface mounting on 1/2" drywall as cove light