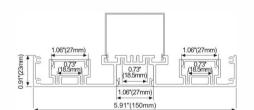

ED strip:5730LED 60LEDs/M,30W/M

# LMP5075-C





PC Frosted cover LED Module:2835LED 28W/1.2M

# LMP6545-C





PC Frosted cover LED Module:2835 LED

# **LED Linear Lighting Solution Expert**

# LMP6090



# 2.36"(60mm) 1.48"(37.6mm) 1.7 (80 mm) 1.7 (80 mm)

# lumeplus

PC Frosted Cover

LED Module:2835LED 28W/1.2M

# LMP60108





PC Frosted Cover

LED Module:2835LED 28W/1.2M

# LMP7575-RL







Lens: 30/60dgrees, asymmetrical or symmetrical

LED Module:2835LED 42W/1.2M

# LMP100-WR







PMMA opal matte cover PMMA semi-clear cover PC diffused cover

LED strip:5730LED 60LEDs/M,30W/M

# LED Linear Lighting Solution Expert

# LED Profile for Architectural Lighting

# LM60





PC Frosted cover LED Module:2835LED 28W/1.2M

# LM100







PC Frosted cover LED Module:2835LED

# LMP15023





PC Frosted cover LED Module:2835LED 84W/1.2M

# **LMP118**





PMMA opal matte cover PMMA semi-clear cover PC diffused cover

LED Strip, 2835 LED 140LEDs/M, 28W/M

# **LMP109**









PC Diffused Cover

Light Source: 2835SMD LED strip,120leds/m Installation: Surface Mounting

# **LMP104**





PC Diffused Cover

Light Source: 2835SMD LED strip,120leds/m Installation: Suspended Direct Surface Mounting

# **LMP106**







PC Diffused Cover

Light Source: 2835SMD LED strip,120leds/m Installation: Suspended Direct Surface Mounting

# LMP105





PC Diffused Cover

Light Source: 2835SMD LED strip,120leds/m Installation: Recessed

# **LMP107**







PC Diffused Cover

Light Source: 2835SMD LED strip,120leds/m Installation: Suspended Direct and Indirect

# **LMP108**





PC Diffused Cover