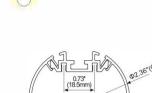

# LMP100-WR

PMMA opal matte cover PMMA semi-clear cover PC diffused cover

LED strip:5730LED 60LEDs/M,30W/M