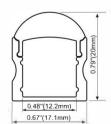

# lumeplus





# Catalogue

Aluminum LED Profile Kit

# LMP001-R





PMMA opal matte cover PMMA semi-clear cover PMMA clear cover PC diffused cover

LED Strip: 2835LED 70LEDs/M, 14W/M

# LMP002-R







PMMA opal matte cover PMMA semi-clear cover PMMA clear cover PC diffused cover

LED Strip: 2835LED 70LEDs/M, 14W/M

# LMP002-RL







PMMA opal matte cover PMMA semi-clear cover PMMA clear cover 60 degrees

LED Strip: 2835LED 70LEDs/M, 14W/M

# LMP004-RL







PMMA opal matte cover PMMA semi-clear cover PMMA clear cover 30 degrees

LED Strip: 2835LED 70LEDs/M, 14W/M

# Aluminum LED Profile

# LMP003-R







# lumeplus

PMMA opal matte cover PMMA semi-clear cover PMMA clear cover PC diffused cover

LED Strip: 2835LED 70LEDs/M, 14W/M

# LMP004-R







PMMA opal matte cover PMMA semi-clear cover PMMA clear cover PC diffused cover

LED Strip: 2835LED 70LEDs/M, 14W/M

# **LMP005**







PMMA opal matte cover PMMA semi-clear cover

LED Strip: 2835LED 70LEDs/M, 14W/M

# LMP006







PMMA opal matte cover PMMA semi-clear cover PC diffused cover

LED Strip: 2835LED 70LEDs/M, 14W/M

# LMP007-R

# -17



PMMA opal matte cover PMMA semi-clear cover PMMA clear cover PC diffused cover

LED Strip: 2835LED 70LEDs/M, 14W/M

# LMP008



PMMA opal matte cove