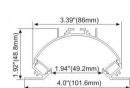

PC Frosted cover

LED Strip: 3528LED 120LEDs/M, 9.6W/M

# **LMP117**





PC Frosted cover

LED Strip: 3528LED

# **LED Linear Lighting Solution Expert**

# LMP5090





PC Frosted Cover LED Module:2835LED 28W/1.2M

# LMP7595-UP







PC Frosted cover LED Module:2835LED 42W/1.2M

LED Module:2835LED 84W/1.2M

# LMP6875





PC Frosted cover LED Module:2835LED 28W/1.2M

# LMP6875-D





PC Frosted cover LED Module:2835LED 28W/1.2M

# **LED Linear Lighting Solution Expert**

# LMP9575-R







lumeplus

PC Frosted cover

LED Module:2835LED 42W/1.2M

# LMP9575-RD





PC Frosted cover

LED Module:2835LED 42W/1.2M

# LMP12575





PC Frosted cover LED Module:2835 LED 54W/1.2M

# LMP12335





PC Frosted cover LED Module:2835LED 54W/1.2M

# LED Linear Lighting Solution Expert

# LMP059-R





PMMA opal matte cover PMMA semi-clear cover PC diffused cover

LED strip:5730LED 60LEDs/M,30W/M

# LMP8585





PMMA opal matte cover PMMA semi-clear cover PC diffused cover

LED strip:5730LED 60LEDs/M,30W/M

# LMP5075-C





PC Frosted cover LED Module:2835LED 28W/1.2M

# LMP6545-C





PC Frosted cover LED Module:2835 LED

# **LED Linear Lighting Solution Expert**

# LMP6090



# 2.36"(60mm) 1.48"(37.6mm) 1.7 (80 mm) 1.7 (80 mm)

# lumeplus

PC Frosted Cover

LED Module:2835LED 28W/1.2M

# LMP60108





PC Frosted Cover

LED Module:2835LED 28W/1.2M

# LMP7575-RL







Lens: 30/60dgrees, asymmetrical or symmetrical

LED Module:2835LED 42W/1.2M

# LMP100-WR







PMMA opal matte cover PMMA semi-clear cover PC diffused cover

LED strip:5730LED 60LEDs/M,30W/M

# LED Linear Lighting Solut