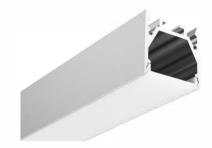

# Aluminum LED Profile

PC diffused cover

LED Strip: 2835LED 120LEDs/M, 24W/M

2.42"(61.5mm)

PC Frosted cover

LED Strip: 3528LED 120LEDs/M, 9.6W/M