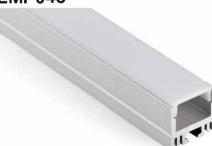

# **LMP043**

PMMA opal matte cover PMMA semi-clear cover PMMA clear cover PC diffused cover

LED Strip: 2835LED 120LEDs/M, 24W/M