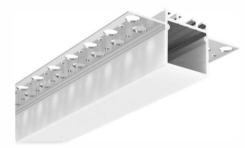

# Aluminum LED Profile

lumeplus

PC diffused cover PC semi-clear cover

LED Strip: 2835LED 140LEDs/M, 28W/M

PC diffused cover(milky)
PC semi-clear cover

LED Strip: 2835LED 140LEDs/M, 28W/M