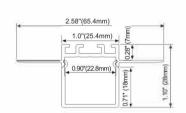

cover PC diffused cover

LED Strip, 2835 LED 140LEDs/M, 28W/M

# **LMP109**









PC Diffused Cover

Light Source: 2835SMD LED strip,120leds/m Installation: Surface Mounting

# **LMP104**





PC Diffused Cover

Light Source: 2835SMD LED strip,120leds/m Installation: Suspended Direct Surface Mounting

# **LMP106**







PC Diffused Cover

Light Source: 2835SMD LED strip,120leds/m Installation: Suspended Direct Surface Mounting

# LMP105





PC Diffused Cover

Light Source: 2835SMD LED strip,120leds/m Installation: Recessed

# **LMP107**







PC Diffused Cover

Light Source: 2835SMD LED strip,120leds/m Installation: Suspended Direct and Indirect

# **LMP108**





PC Diffused Cover

Light Source: 2835SMD LED strip,120leds/m Installation: Suspended Direct and Indirect

# LMP110-S





PC Diffused Cover

Light Source: 2835SMD LED strip,120leds/m Installation: Recessed in drywall

# LMP110-R





PC Diffused Cover

Light Source: 2835SMD LED strip,120leds/m Installation: Recessed in drywall

# LED Profile for Architectural Lighting

# LMP111-S







PC Diffused Cover

Light Source: 2835SMD LED strip,120leds/m

Installation: Surface Mounting

# LMP111-R







PC Diffused Cover

Light Source: 2835SMD LED strip,120leds/m Installation: Surface Mounting

## **LMP079**





PC Diffused Cover

Light Source: 2835SMD LED strip,120leds/m Installation: Recessed in 5/8" drywall

# **LMP080**





Light Source: 2835SMD LED strip,120leds/m Installation: Recessed in 5/8" drywall

# LED Profile for Architectural Lighting LED Profile for Architectural Lighting









PC Diffused Cove