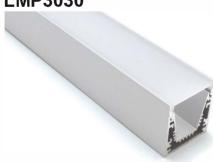

P045-R







PC diffused cover

LED Strip: 2835LED 140LEDs/M, 28W/M

# Aluminum LED Profile

# LMP046-R







# lumeplus

PC diffused cover

LED Strip: 2835LED 140LEDs/M, 28W/M

# LMP047-R1





PC diffused cover

LED Strip: 2835LED 210LEDs/M, 42W/M

# LMP048-R1





3.54"(90mm)



PC diffused cover

LED Strip: 2835LED 210LEDs/M, 42W/M

# LMP044-PC-R







PC diffused cover

LED Strip: 2835LED 120LEDs/M, 24W/M

# LMP049-R 1.66"(42.28mm) 1.38"(35mm) 1.27"(32.28mm)

PC semi-clear cover PC diffused cover

LED Strip: 2835LED 120LEDs/M, 24W/M

# LMP050



PMMA opal matte cover PMMA semi-clear cover PMMA clear cover PC diffused cover

LED Strip: 2835LED 70LEDs/M, 14W/M

# LMP062





PMMA opal matte cover PMMA semi-clear cover PC diffused cover

LED Strip: 2835LED 70LEDs/M, 14W/M

# LMP3030





Frosted PC cover

LED Strip: 2835LED 120LEDs/M, 24W/M

# Aluminum LED Profile





lumeplus

PC diffused cover PC semi-clear cover

LED Strip: 2835LED 140LEDs/M, 28W/M





PC diffused cover(milky)
PC semi-clear cover

LED Strip: 2835LED 140LEDs/M, 28W/M

# **LMP057**





PC diffused cover(milky)
PC semi-clear cover

LED Strip: 2835LED 210LEDs/M, 42W/M

# LMP3880





PC Frosted cover
LED Strip: 2835LED

LED Strip: 2835LED 140LEDs/M, 28W/M

# **LMP054**



PC Diffused Cover

LED Strip: 2835LED 140LEDs/M, 28W/M

# **LMP065**









PMMA opal matte cover PMMA semi-clear cover PC diffused cover

LED Strip: 2835LED 140LEDs/M, 28W/M

# LMP065-T











PC diffused cover

LED Strip: 2835LED

# **LMP066**







PMMA opal matte cover PMMA semi-clear cover PC diffused cover

LED Strip: 2