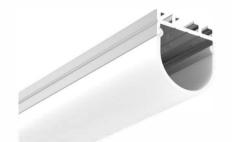

p,120leds/m Installation: Suspended Direct Surface Mounting

# LMP105





PC Diffused Cover

Light Source: 2835SMD LED strip,120leds/m Installation: Recessed

# **LMP107**







PC Diffused Cover

Light Source: 2835SMD LED strip,120leds/m Installation: Suspended Direct and Indirect

# **LMP108**





PC Diffused Cover

Light Source: 2835SMD LED strip,120leds/m Installation: Suspended Direct and Indirect

# LMP110-S





PC Diffused Cover

Light Source: 2835SMD LED strip,120leds/m Installation: Recessed in drywall

# LMP110-R





PC Diffused Cover

Light Source: 2835SMD LED strip,120leds/m Installation: Recessed in drywall

# LED Profile for Architectural Lighting

# LMP111-S







PC Diffused Cover

Light Source: 2835SMD LED strip,120leds/m

Installation: Surface Mounting

# LMP111-R







PC Diffused Cover

Light Source: 2835SMD LED strip,120leds/m Installation: Surface Mounting

## **LMP079**





PC Diffused Cover

Light Source: 2835SMD LED strip,120leds/m Installation: Recessed in 5/8" drywall

# **LMP080**





Light Source: 2835SMD LED strip,120leds/m Installation: Recessed in 5/8" drywall

# LED Profile for Architectural Lighting LED Profile for Architectural Lighting









PC Diffused Cover

Light Source: 3528SMD LED strip,120leds/m Installation: Recessed in outside corner



PC Diffused Cover

Light Source: 2835SMD LED strip,120leds/m Installation: Recessed under 10mm tile or marble



PC Diffused Cover

Light Source: 2835SMD LED strip,120leds/m Installation: Recessed inside corner For tile or marbles use



PC Diffused Cover

Light Source: 2835SMD LED stri