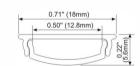

MD LED strip,120leds/m Installation: Recessed under 10mm tile or marble



PC Diffused Cover

Light Source: 2835SMD LED strip,120leds/m Installation: Recessed inside corner For tile or marbles use



PC Diffused Cover

Light Source: 2835SMD LED strip,120leds/m Installation: Recessed in outside corner

PC Diffused Cover

Light Source: 3528SMD LED strip,120leds/m Installation: Recessed inside corner

# **LMP090**





PMMA Opal matte cover PMMA semi-clear cover PMMA clear cover PC diffused cover

Light Source: 5730SMD LED strip,60leds/m Installation: surface mounting on 5/8" drywall

# LMP091-E





PMMA Opal matte cover PMMA semi-clear cover PMMA clear cover PC diffused cover

Light Source: 5730SMD LED strip,60leds/m Installation: surface mounting on 1/2" drywall as cove light

# LMP114





PC Diffused Cover

Light Source: 2835SMD LED strip,120leds/m Installation: surface mounting or suspended

## **LMP077**





PMMA Opal matte cover PMMA semi-clear cover PMMA clear cover PC diffused cover

Light Source: 3528SMD LED strip,60leds/m Installation: suspended inside wardrobe

# LED Profile for Architectural Lighting

# **LMP084**





# lumeplus

PC Diffused Cover

Light Source: 2835SMD LED strip,120leds/m Installation: Recessed in 5/8" drywall

# **LMP085**





PC Diffused Cover

Light Source: 2835SMD LED strip,120leds/m Installation: Recessed in 5/8" drywall

# **LMP086**





PC Diffused Cover

Light Source:2835SMD LED strip,120leds/m Installation:Recessed in 5/8" drywall

## **LMP082**





PC Diffused Cover

Light Source:2835SMD LED strip,120leds/m Installation:Recessed i