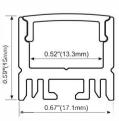

# LMP003-R

# lumeplus

PMMA opal matte cover PMMA semi-clear cover PMMA clear cover PC diffused cover

LED Strip: 2835LED 70LEDs/M, 14W/M