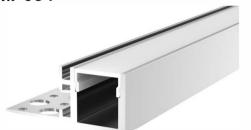

ED strip,120leds/m Installation: Recessed inside corner

# **LMP090**





PMMA Opal matte cover PMMA semi-clear cover PMMA clear cover PC diffused cover

Light Source: 5730SMD LED strip,60leds/m Installation: surface mounting on 5/8" drywall

# LMP091-E





PMMA Opal matte cover PMMA semi-clear cover PMMA clear cover PC diffused cover

Light Source: 5730SMD LED strip,60leds/m Installation: surface mounting on 1/2" drywall as cove light

# LMP114





PC Diffused Cover

Light Source: 2835SMD LED strip,120leds/m Installation: surface mounting or suspended

## **LMP077**





PMMA Opal matte cover PMMA semi-clear cover PMMA clear cover PC diffused cover

Light Source: 3528SMD LED strip,60leds/m Installation: suspended inside wardrobe

# LED Profile for Architectural Lighting

# **LMP084**





# lumeplus

PC Diffused Cover

Light Source: 2835SMD LED strip,120leds/m Installation: Recessed in 5/8" drywall

# **LMP085**





PC Diffused Cover

Light Source: 2835SMD LED strip,120leds/m Installation: Recessed in 5/8" drywall

# **LMP086**





PC Diffused Cover

Light Source:2835SMD LED strip,120leds/m Installation:Recessed in 5/8" drywall

## **LMP082**





PC Diffused Cover

Light Source:2835SMD LED strip,120leds/m Installation:Recessed in 5/8" drywall

# LMP3875-R





## PC Frosted Cover

Light Source: 2835SMD LED module,double rows Installation: Surface Mounting Direct Suspended Direct Wall Mounting

## LMP38115





### PC Frosted Cover

Light Source: 2835SMD LED module,double rows Installation: Suspended Direct Suspended Direct and Indirect Wall Mounting

# LMP5075-R1