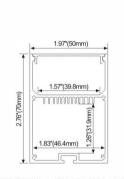

# Aluminum LED Profile

lumeplus

PC diffused cover PC semi-clear cover

LED Strip: 2835LED 140LEDs/M, 28W/M

PC diffused cover(milky)
PC semi-clear cover

LED Strip: 2835LED 140LEDs/M, 28W/M