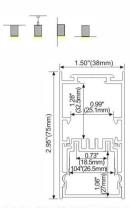

# LMP6090

# 2.36"(60mm) 1.48"(37.6mm) 1.7 (80 mm) 1.7 (80 mm)

# lumeplus

PC Frosted Cover

LED Module:2835LED 28W/1.2M