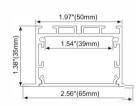

# LMP048-R1

3.54"(90mm)

PC diffused cover

LED Strip: 2835LED 210LEDs/M, 42W/M