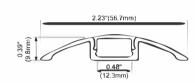

# LMP049-R 1.66"(42.28mm) 1.38"(35mm) 1.27"(32.28mm)

PC semi-clear cover PC diffused cover

LED Strip: 2835LED 120LEDs/M, 24W/M