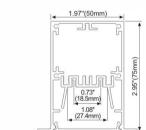

Ds/M, 28W/M

# **LMP065**









PMMA opal matte cover PMMA semi-clear cover PC diffused cover

LED Strip: 2835LED 140LEDs/M, 28W/M

# LMP065-T











PC diffused cover

LED Strip: 2835LED

# **LMP066**







PMMA opal matte cover PMMA semi-clear cover PC diffused cover

LED Strip: 2835LED

# Aluminum LED Profile





PC diffused cover

LED Strip: 2835LED 120LEDs/M, 24W/M





2.42"(61.5mm)

PC Frosted cover

LED Strip: 3528LED 120LEDs/M, 9.6W/M

# **LMP116**





PC Frosted cover

LED Strip: 3528LED 120LEDs/M, 9.6W/M

# **LMP117**





PC Frosted cover

LED Strip: 3528LED

# **LED Linear Lighting Solution Expert**

# LMP5090





PC Frosted Cover LED Module:2835LED 28W/1.2M

# LMP7595-UP







PC Frosted cover LED Module:2835LED 42W/1.2M

LED Module:2835LED 84W/1.2M

# LMP6875





PC Frosted cover LED Module:2835LED 28W/1.2M

# LMP6875-D





PC Frosted cover LED Module:2835LED 28W/1.2M

# **LED Linear Lighting Solution Expert**

# LMP9575-R







lumeplus

PC Frosted cover

LED Module:2835LED 42W/1.2M

# LMP9575-RD





PC Frosted cover

LED Module:2835LED 42W/1.2M

# LMP12575





PC Frosted cover LED Module:2835 LED 54W/1.2M

# LMP12335





PC Frosted cover LED Module:2835LED 54W/1.2M

# LED Linear Lighting Solution Expert

# LMP059-R





PMMA opal matte cover PMMA semi-clear cover PC diffused cover

LED strip:5730LED 60LEDs/M,30W/M

# LMP8585





PMMA opal matte cover PMMA semi-clear cover PC diffused cover

LED strip:5730LED 60LEDs/M,30W/M

# LMP5075-C





PC Frosted cover LED Module:2835LED 28W/1.2M

# LMP6545-C





PC Frosted cover LED Module:2835 LED