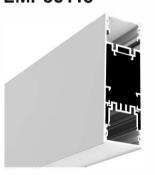

# LMP003-R

# lumeplus

PMMA opal matte cover PMMA semi-clear cover PMMA clear cover PC diffused cover

LED Strip: 2835LED 70LEDs/M, 14W/M