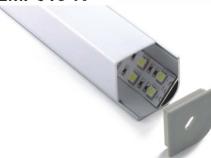

7-R

# -17



PMMA opal matte cover PMMA semi-clear cover PMMA clear cover PC diffused cover

LED Strip: 2835LED 70LEDs/M, 14W/M

# LMP008



PMMA opal matte cover PMMA semi-clear cover

LED Strip: 2835LED 70LEDs/M, 14W/M

# **LMP010**







PMMA opal matte cover PMMA semi-clear cover

LED Strip: 2835LED 120LEDs/M, 24W/M

# **LMP011**







PMMA opal matte cover PMMA semi-clear cover

LED Strip: 2835LED 120LEDs/M, 24W/M

# Aluminum LED Profile

# LMP012







# lumeplus

PMMA clear cover (lens,45 degrees)

LED Strip: 2835LED 120LEDs/M, 24W/M

# LMP013







PMMA opal matte cover PMMA semi-clear cover PC diffused cover

LED Strip:3528 LED 120 LEDs/M, 9.6W/M

# LMP014







PMMA opal matte cover PMMA semi-clear cover PC diffused cover

LED Strip:3528 LED 120 LEDs/M, 9.6W/M

# LMP015-R







PMMA opal matte cover PMMA semi-clear cover

LED Strip, 2835 LED 140LEDs/M, 28W/M

# LMP016-R

PMMA opal matte cover PMMA semi-clear cover PC diffused cover

LED Strip, 2835 LED 140LEDs/M, 28W/M

# **LMP021**





PMMA opal matte cover PMMA semi-clear cover PMMA clear cover PC diffused cover

LED Strip: 2835LED 120LEDs/M, 24W/M

# LMP023-R2





PC Frosted cover

LED Strip: 3528LED 120LEDs/M, 9.6W/M

# LMP024-R





PMMA opal matte cover PMMA semi-clear cover PMMA clear cover PC diffused cover

LED Strip: 2835LED

# Aluminum LED Profile

# **LMP035**







# lumeplus

PC diffused cover

LED Strip: 3528LED 120LEDs/M, 9.6W/M

# **LMP073**







PC Frosted Cover

LED Strip: 3528LED 120LEDs/M, 9.6W/M

# **LMP025**







Rigid LED light bar

# **LMP026**







Rigid LED light bar

# *