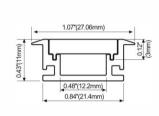

# LMP003-R

# lumeplus

PMMA opal matte cover PMMA semi-clear cover PMMA clear cover PC diffused cover

LED Strip: 2835LED 70LEDs/M, 14W/M