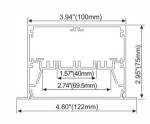

# LMP047-R1

PC diffused cover

LED Strip: 2835LED 210LEDs/M, 42W/M

# LMP048-R1

3.54"(90mm)

PC diffused cover

LED Strip: 2835LED 210LEDs/M, 42W/M