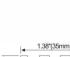

# LMP049-R 1.66"(42.28mm) 1.38"(35mm) 1.27"(32.28mm)

PC semi-clear cover PC diffused cover

LED Strip: 2835LED 120LEDs/M, 24W/M