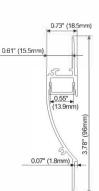

# LED Profile for Architectural Lighting LED Profile for Architectural Lighting

PC Diffused Cover

Light Source: 3528SMD LED strip,120leds/m Installation: Recessed in outside corner

PC Diffused Cover

Light Source: 2835SMD LED strip,120leds/m Installation: Recessed under 10mm tile or marble

PC Diffused Cover

Light Source: 2835SMD LED strip,120leds/m Installation: Recessed inside corner For tile or marbles use

PC Diffused Cover

Light Source: 2835SMD LED strip,120leds/m Installation: Recessed in outside corner