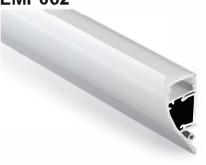

# LMP002-R

PMMA opal matte cover PMMA semi-clear cover PMMA clear cover PC diffused cover

LED Strip: 2835LED 70LEDs/M, 14W/M