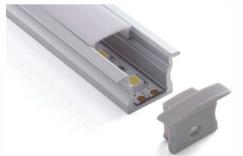

# lumeplus





# Catalogue

Aluminum LED Profile Kit

# LMP001-R





PMMA opal matte cover PMMA semi-clear cover PMMA clear cover PC diffused cover

LED Strip: 2835LED 70LEDs/M, 14W/M

# LMP002-R







PMMA opal matte cover PMMA semi-clear cover PMMA clear cover PC diffused cover

LED Strip: 2835LED 70LEDs/M, 14W/M

# LMP002-RL







PMMA opal matte cover PMMA semi-clear cover PMMA clear cover 60 degrees

LED Strip: 2835LED 70LEDs/M, 14W/M

# LMP004-RL







PMMA opal matte cover PMMA semi-clear cover PMMA clear cover 30 degrees

LED Strip: 2835LED 70LEDs/M, 14W/M

# Aluminum LED Profile

# LMP003-R







# lumeplus

PMMA opal matte cover PMMA semi-clear cover PMMA clear cover PC diffused cover

LED Strip: 2835LED 70LEDs/M, 14W/M

# LMP004-R







PMMA opal matte cover PMMA semi-clear cover PMMA clear cover PC diffused cover

LED Strip: 2835LED 70LEDs/M, 14W/M

# **LMP005**







PMMA opal matte cover PMMA semi-clear cover

LED Strip: 2835LED 70LEDs/M, 14W/M

# LMP006







PMMA opal matte cover PMMA semi-clear cover PC diffused cover

LED Strip: 2835LED 70LEDs/M, 14W/M

# LMP007-R

# -17



PMMA opal matte cover PMMA semi-clear cover PMMA clear cover PC diffused cover

LED Strip: 2835LED 70LEDs/M, 14W/M

# LMP008



PMMA opal matte cover PMMA semi-clear cover

LED Strip: 2835LED 70LEDs/M, 14W/M

# **LMP010**







PMMA opal matte cover PMMA semi-clear cover

LED Strip: 2835LED 12