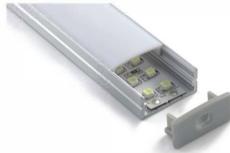

# LMP003-R

# lumeplus

PMMA opal matte cover PMMA semi-clear cover PMMA clear cover PC diffused cover

LED Strip: 2835LED 70LEDs/M, 14W/M