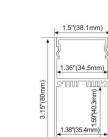

# Aluminum LED Profile

# LMP012

# lumeplus

PMMA clear cover (lens,45 degrees)

LED Strip: 2835LED 120LEDs/M, 24W/M