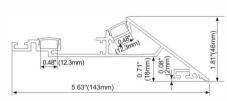

# LMS30 LED Linear Lighting System

1.32"(33.6mm)

Optional Light Inserts

Reflector:15°, 30°, 45°

PC Frosted Cover

Blind Cover