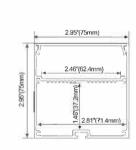

# LMP003-R

# lumeplus

PMMA opal matte cover PMMA semi-clear cover PMMA clear cover PC diffused cover

LED Strip: 2835LED 70LEDs/M, 14W/M