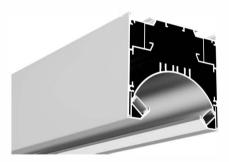

# LMP6090

# 2.36"(60mm) 1.48"(37.6mm) 1.7 (80 mm) 1.7 (80 mm)

# lumeplus

PC Frosted Cover

LED Module:2835LED 28W/1.2M