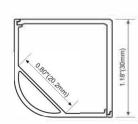

# LMP048-R1

3.54"(90mm)

PC diffused cover

LED Strip: 2835LED 210LEDs/M, 42W/M