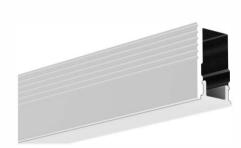

iffused cover(milky)
PC semi-clear cover

LED Strip: 2835LED 140LEDs/M, 28W/M

# **LMP057**





PC diffused cover(milky)
PC semi-clear cover

LED Strip: 2835LED 210LEDs/M, 42W/M

# LMP3880





PC Frosted cover
LED Strip: 2835LED

LED Strip: 2835LED 140LEDs/M, 28W/M

# **LMP054**



PC Diffused Cover

LED Strip: 2835LED 140LEDs/M, 28W/M

# **LMP065**









PMMA opal matte cover PMMA semi-clear cover PC diffused cover

LED Strip: 2835LED 140LEDs/M, 28W/M

# LMP065-T











PC diffused cover

LED Strip: 2835LED

# **LMP066**







PMMA opal matte cover PMMA semi-clear cover PC diffused cover

LED Strip: 2835LED

# Aluminum LED Profile





PC diffused cover

LED Strip: 2835LED 120LEDs/M, 24W/M





2.42"(61.5mm)

PC Frosted cover

LED Strip: 3528LED 120LEDs/M, 9.6W/M

# **LMP116**





PC Frosted cover

LED Strip: 3528LED 120LEDs/M, 9.6W/M

# **LMP117**





PC Frosted cover

LED Strip: 3528LED

# **LED Linear Lighting Solution Expert**

# LMP5090





PC Frosted Cover LED Module:2835LED 28W/1.2M

# LMP7595-UP







PC Frosted cover LED Module:2835LED 42W/1.2M

LED Module:2835LED 84W/1.2M

# LMP6875





PC Frosted cover LED Module:2835LED 28W/1.2M

# LMP6875-D





PC Frosted cover LED Module:2835LED 28W/1.2M

# **LED Linear Lighting Solution Expert**

# LMP9575-R







lumeplus

PC Frosted cover

LED Module:2835LED 42W/1.2M

# LMP9575-RD





PC Frosted cover

LED Module:2835LED 42W/1.2M

# LMP12575





PC Frosted cover LED Module:2835 LED 54W/1.2M

# LMP12335





PC Frosted cover LED Module:2835LED 54W/1.2M

# LED Linear Lighting Solution Expert

# LMP059-R