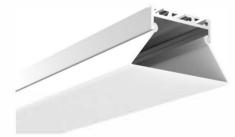

# LMP001-R

PMMA opal matte cover PMMA semi-clear cover PMMA clear cover PC diffused cover

LED Strip: 2835LED 70LEDs/M, 14W/M

# LMP002-R

PMMA opal matte cover PMMA semi-clear cover PMMA clear cover PC diffused cover

LED Strip: 2835LED 70LEDs/M, 14W/M

# LMP002-RL

PMMA opal matte cover PMMA semi-clear cover PMMA clear cover 60 degrees

LED Strip: 2835LED 70LEDs/M, 14W/M

# LMP004-RL

PMMA opal matte cover PMMA semi-clear cover PMMA clear cover 30 degrees

LED Strip: 2835LED 70LEDs/M, 14W/M