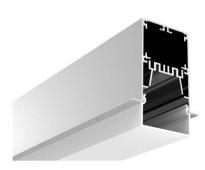

semi-clear cover PC diffused cover

LED Strip: 2835LED 140LEDs/M, 28W/M

# LMP065-T











PC diffused cover

LED Strip: 2835LED

# **LMP066**







PMMA opal matte cover PMMA semi-clear cover PC diffused cover

LED Strip: 2835LED

# Aluminum LED Profile





PC diffused cover

LED Strip: 2835LED 120LEDs/M, 24W/M





2.42"(61.5mm)

PC Frosted cover

LED Strip: 3528LED 120LEDs/M, 9.6W/M

# **LMP116**





PC Frosted cover

LED Strip: 3528LED 120LEDs/M, 9.6W/M

# **LMP117**





PC Frosted cover

LED Strip: 3528LED

# **LED Linear Lighting Solution Expert**

# LMP5090





PC Frosted Cover LED Module:2835LED 28W/1.2M

# LMP7595-UP







PC Frosted cover LED Module:2835LED 42W/1.2M

LED Module:2835LED 84W/1.2M

# LMP6875





PC Frosted cover LED Module:2835LED 28W/1.2M

# LMP6875-D





PC Frosted cover LED Module:2835LED 28W/1.2M

# **LED Linear Lighting Solution Expert**

# LMP9575-R







lumeplus

PC Frosted cover

LED Module:2835LED 42W/1.2M

# LMP9575-RD





PC Frosted cover

LED Module:2835LED 42W/1.2M

# LMP12575





PC Frosted cover LED Module:2835 LED 54W/1.2M

# LMP12335





PC Frosted cover LED Module:2835LED 54W/1.2M

# LED Linear Lighting Solution Expert

# LMP059-R





PMMA opal matte cover PMMA semi-clear cover PC diffused cover

LED strip:5730LED 60LEDs/M,30W/M

# LMP8585





PMMA opal matte cover PMMA semi-clear cover PC diffused cover

LED strip:5730LED 60LEDs/M,30W/M

# LMP5075-C





PC Frosted cover LED Module:2835LED 28W/1.2M

# LMP6545-C





PC Frosted cover LED Module:2835 LED

# **LED Linear Lighting Solution Expert**

# LMP6090



# 2