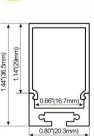

lear cover PMMA clear cover PC diffused cover

LED Strip: 2835LED 120LEDs/M, 24W/M

# LMP023-R2





PC Frosted cover

LED Strip: 3528LED 120LEDs/M, 9.6W/M

# LMP024-R





PMMA opal matte cover PMMA semi-clear cover PMMA clear cover PC diffused cover

LED Strip: 2835LED

# Aluminum LED Profile

# **LMP035**







# lumeplus

PC diffused cover

LED Strip: 3528LED 120LEDs/M, 9.6W/M

# **LMP073**







PC Frosted Cover

LED Strip: 3528LED 120LEDs/M, 9.6W/M

# **LMP025**







Rigid LED light bar

# **LMP026**







Rigid LED light bar

# **LMP027**





PMMA opal matte cover PMMA semi-clear cover PC diffused cover

LED Strip, 2835 LED 140LEDs/M, 28W/M

# **LMP028**





PMMA opal matte cover PMMA semi-clear cover PC diffused cover

LED Strip, 2835 LED 140LEDs/M, 28W/M

# **LMP029**







PC diffused cover

LED Strip, 2835 LED 140LEDs/M, 28W/M

# **LMP031**







PMMA opal matte cover PMMA semi-clear cover PC diffused cover

LED Strip, 2835 LED 140LEDs/M, 28W/M

# Aluminum LED Profile

# **LMP032**







# lumeplus

PMMA opal matte cover PMMA semi-clear cover PC diffused cover

LED Strip, 2835 LED 140LEDs/M, 28W/M

# **LMP033**







PC diffused cover

LED Strip: 2835LED 70LEDs/M, 14W/M

## **LMP034**







PC diffused cover

LED Strip: 2835LED 70LEDs/M, 14W/M

# **LMP043**









PMMA opal matte cover PMMA semi-clear cover PMMA clear cover PC diffused cover

LED Strip: 2835LED 120LEDs/M, 24W/M

# **LMP044**



PMMA opal matte cover PMMA semi-clear cover PC diffused cover

LED Strip: 2835LED 120LEDs/M, 24W/M

# LMP017-R5







PMMA opal matte cover PMMA semi-clear