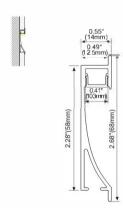

# LMP024-R

PMMA opal matte cover PMMA semi-clear cover PMMA clear cover PC diffused cover

LED Strip: 2835LED