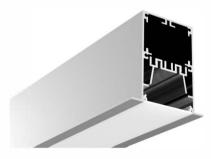

LEDs/M, 28W/M

# **LMP065**









PMMA opal matte cover PMMA semi-clear cover PC diffused cover

LED Strip: 2835LED 140LEDs/M, 28W/M

# LMP065-T











PC diffused cover

LED Strip: 2835LED

# **LMP066**







PMMA opal matte cover PMMA semi-clear cover PC diffused cover

LED Strip: 2835LED

# Aluminum LED Profile





PC diffused cover

LED Strip: 2835LED 120LEDs/M, 24W/M





2.42"(61.5mm)

PC Frosted cover

LED Strip: 3528LED 120LEDs/M, 9.6W/M

# **LMP116**





PC Frosted cover

LED Strip: 3528LED 120LEDs/M, 9.6W/M

# **LMP117**





PC Frosted cover

LED Strip: 3528LED

# **LED Linear Lighting Solution Expert**

# LMP5090





PC Frosted Cover LED Module:2835LED 28W/1.2M

# LMP7595-UP







PC Frosted cover LED Module:2835LED 42W/1.2M

LED Module:2835LED 84W/1.2M

# LMP6875





PC Frosted cover LED Module:2835LED 28W/1.2M

# LMP6875-D





PC Frosted cover LED Module:2835LED 28W/1.2M

# **LED Linear Lighting Solution Expert**

# LMP9575-R







lumeplus

PC Frosted cover

LED Module:2835LED 42W/1.2M

# LMP9575-RD





PC Frosted cover

LED Module:2835LED 42W/1.2M

# LMP12575





PC Frosted cover LED Module:2835 LED 54W/1.2M

# LMP12335





PC Frosted cover LED Module:2835LED 54W/1.2M

# LED Linear Lighting Solution Expert

# LMP059-R





PMMA opal matte cover PMMA semi-clear cover PC diffused cover

LED strip:5730LED 60LEDs/M,30W/M

# LMP8585





PMMA opal matte cover PMMA semi-clear cover PC diffused cover

LED strip:5730LED 60LEDs/M,30W/M

# LMP5075-C





PC Frosted cover LED Module:2835LED 28W/1.2M

# LMP6545-C





PC Frosted cover LED Module:2835 L