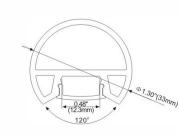

# LMP048-R1

3.54"(90mm)

PC diffused cover

LED Strip: 2835LED 210LEDs/M, 42W/M