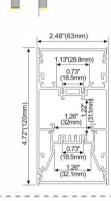

rce: 2835SMD LED module,double rows Installation: Surface Mounting Direct Suspended Direct Wall Mounting

## LMP38115





### PC Frosted Cover

Light Source: 2835SMD LED module,double rows Installation: Suspended Direct Suspended Direct and Indirect Wall Mounting

# LMP5075-R1





## PC Frosted Cover

Light Source: 2835SMD LED module,double rows Installation: Surface Mounting Direct Suspended Direct Wall Mounting

# LMP50120





### PC Frosted Cover

Light Source: 2835SMD LED module,double rows Installation: Suspended Direct Suspended Direct and Indirect Wall Mounting

# LED Profile for Architectural Lighting

# LMP6380





# lumeplus

### PC Frosted Cover

Light Source: 2835SMD LED module,double rows Installation: Surface Mounting Direct Suspended Direct Wall Mounting

## LMP63120





### PC Frosted Cover

Light Source: 2835SMD LED module,double rows Installation: Suspended Direct Suspended Direct and Indirect Wall Mounting

# LMP7578





### PC Frosted Cover

Light Source: 2835SMD LED module,three rows led Installation: Surface Mounting Direct Suspended Direct Wall Mounting

# LMP75120





### PC Frosted Cover

Light Source: 2835SMD LED module,three rows led Installation: Suspended Direct Suspended Direct and Indirect Wall Mounting

# LED Linear Lighting System

# LMP10078





PC Frosted Cover

Light Source: 2835SMD LED module,three rows led Installation: Surface Mounting Direct Suspended Direct Wall Mounting

# LMP100120





PC Frosted Cover

Light Source: 2835SMD LED module, three rows led Installation: Suspended Direct Suspended Direct and Indirect Wall Mounti