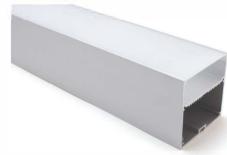

# LMP003-R

# lumeplus

PMMA opal matte cover PMMA semi-clear cover PMMA clear cover PC diffused cover

LED Strip: 2835LED 70LEDs/M, 14W/M