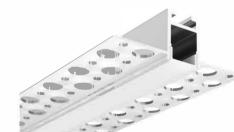

D LED strip,120leds/m Installation: Recessed

# **LMP107**







PC Diffused Cover

Light Source: 2835SMD LED strip,120leds/m Installation: Suspended Direct and Indirect

# **LMP108**





PC Diffused Cover

Light Source: 2835SMD LED strip,120leds/m Installation: Suspended Direct and Indirect

# LMP110-S





PC Diffused Cover

Light Source: 2835SMD LED strip,120leds/m Installation: Recessed in drywall

# LMP110-R





PC Diffused Cover

Light Source: 2835SMD LED strip,120leds/m Installation: Recessed in drywall

# LED Profile for Architectural Lighting

# LMP111-S







PC Diffused Cover

Light Source: 2835SMD LED strip,120leds/m

Installation: Surface Mounting

# LMP111-R







PC Diffused Cover

Light Source: 2835SMD LED strip,120leds/m Installation: Surface Mounting

## **LMP079**





PC Diffused Cover

Light Source: 2835SMD LED strip,120leds/m Installation: Recessed in 5/8" drywall

# **LMP080**





Light Source: 2835SMD LED strip,120leds/m Installation: Recessed in 5/8" drywall

# LED Profile for Architectural Lighting LED Profile for Architectural Lighting









PC Diffused Cover

Light Source: 3528SMD LED strip,120leds/m Installation: Recessed in outside corner



PC Diffused Cover

Light Source: 2835SMD LED strip,120leds/m Installation: Recessed under 10mm tile or marble



PC Diffused Cover

Light Source: 2835SMD LED strip,120leds/m Installation: Recessed inside corner For tile or marbles use



PC Diffused Cover

Light Source: 2835SMD LED strip,120leds/m Installation: Recessed in outside corner

PC Diffused Cover

Light Source: 3528SMD LED strip,120leds/m