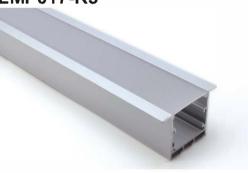

# Aluminum LED Profile

# **LMP035**

# lumeplus

PC diffused cover

LED Strip: 3528LED 120LEDs/M, 9.6W/M