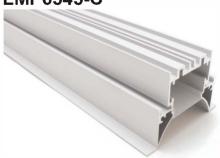

# **LMP043**

PMMA opal matte cover PMMA semi-clear cover PMMA clear cover PC diffused cover

LED Strip: 2835LED 120LEDs/M, 24W/M