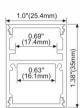

tectural Lighting

# LM60





PC Frosted cover LED Module:2835LED 28W/1.2M

# LM100







PC Frosted cover LED Module:2835LED

# LMP15023





PC Frosted cover LED Module:2835LED 84W/1.2M

# **LMP118**





PMMA opal matte cover PMMA semi-clear cover PC diffused cover

LED Strip, 2835 LED 140LEDs/M, 28W/M

# **LMP109**









PC Diffused Cover

Light Source: 2835SMD LED strip,120leds/m Installation: Surface Mounting

# **LMP104**





PC Diffused Cover

Light Source: 2835SMD LED strip,120leds/m Installation: Suspended Direct Surface Mounting

# **LMP106**







PC Diffused Cover

Light Source: 2835SMD LED strip,120leds/m Installation: Suspended Direct Surface Mounting

# LMP105





PC Diffused Cover

Light Source: 2835SMD LED strip,120leds/m Installation: Recessed

# **LMP107**







PC Diffused Cover

Light Source: 2835SMD LED strip,120leds/m Installation: Suspended Direct and Indirect

# **LMP108**





PC Diffused Cover

Light Source: 2835SMD LED strip,120leds/m Installation: Suspended Direct and Indirect

# LMP110-S





PC Diffused Cover

Light Source: 2835SMD LED strip,120leds/m Installation: Recessed in drywall

# LMP110-R





PC Diffused Cover

Light Source: 2835SMD LED strip,120leds/m Installation: Recessed in drywall

# LED Profile for Architectural Lighting

# LMP111-S







PC Diffused Cover

Light Source: 2835SMD LED strip,120leds/m

Installation: Surface Mounting

# LMP111-R







PC Diffused Cover

Light Source: 2835SMD LED strip,120leds/m Installation: Surface Mounting

## **LMP079**





PC Diffused Cover

Light Source: 2835SMD LED strip,120leds/m