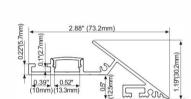

hting LED Profile for Architectural Lighting









PC Diffused Cover

Light Source: 3528SMD LED strip,120leds/m Installation: Recessed in outside corner



PC Diffused Cover

Light Source: 2835SMD LED strip,120leds/m Installation: Recessed under 10mm tile or marble



PC Diffused Cover

Light Source: 2835SMD LED strip,120leds/m Installation: Recessed inside corner For tile or marbles use



PC Diffused Cover

Light Source: 2835SMD LED strip,120leds/m Installation: Recessed in outside corner

PC Diffused Cover

Light Source: 3528SMD LED strip,120leds/m Installation: Recessed inside corner

# **LMP090**





PMMA Opal matte cover PMMA semi-clear cover PMMA clear cover PC diffused cover

Light Source: 5730SMD LED strip,60leds/m Installation: surface mounting on 5/8" drywall

# LMP091-E





PMMA Opal matte cover PMMA semi-clear cover PMMA clear cover PC diffused cover

Light Source: 5730SMD LED strip,60leds/m Installation: surface mounting on 1/2" drywall as cove light

# LMP114





PC Diffused Cover

Light Source: 2835SMD LED strip,120leds/m Installation: surface mounting or suspended

## **LMP077**





PMMA Opal matte cover PMMA semi-clear cover PMMA clear cover PC diffused cover

Light Source: 3528SMD LED strip,60leds/m Installation: suspended inside wardrobe

# LED Profile for Architectural Lighting

# **LMP084**





# lumeplus

PC Diffused Cover

Light Source: 2835SMD LED strip,120leds/m Installation: Recessed in 5/8" drywall

# **LMP085**





PC Diffused Cover

Light Source: 2835SMD LED strip,120leds/m Installation: Recessed in 5/8" drywall

# **LMP086**





PC D