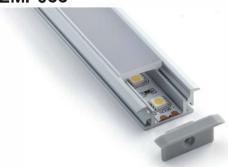

# LMP003-R

# lumeplus

PMMA opal matte cover PMMA semi-clear cover PMMA clear cover PC diffused cover

LED Strip: 2835LED 70LEDs/M, 14W/M