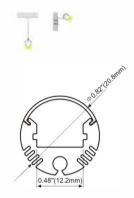

# **LMP005**

PMMA opal matte cover PMMA semi-clear cover

LED Strip: 2835LED 70LEDs/M, 14W/M