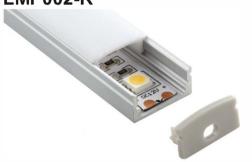

# LMP002-R

PMMA opal matte cover PMMA semi-clear cover PMMA clear cover PC diffused cover

LED Strip: 2835LED 70LEDs/M, 14W/M