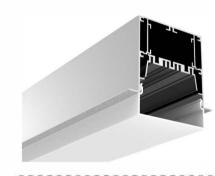

# LMP6090

# 2.36"(60mm) 1.48"(37.6mm) 1.7 (80 mm) 1.7 (80 mm)

# lumeplus

PC Frosted Cover

LED Module:2835LED 28W/1.2M