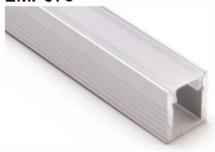

# LMP001-R

PMMA opal matte cover PMMA semi-clear cover PMMA clear cover PC diffused cover

LED Strip: 2835LED 70LEDs/M, 14W/M