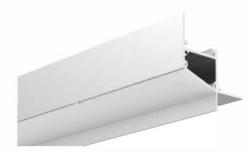

over LED Module:2835LED 28W/1.2M

# LMP6545-C





PC Frosted cover LED Module:2835 LED

# **LED Linear Lighting Solution Expert**

# LMP6090



# 2.36"(60mm) 1.48"(37.6mm) 1.7 (80 mm) 1.7 (80 mm)

# lumeplus

PC Frosted Cover

LED Module:2835LED 28W/1.2M

# LMP60108





PC Frosted Cover

LED Module:2835LED 28W/1.2M

# LMP7575-RL







Lens: 30/60dgrees, asymmetrical or symmetrical

LED Module:2835LED 42W/1.2M

# LMP100-WR







PMMA opal matte cover PMMA semi-clear cover PC diffused cover

LED strip:5730LED 60LEDs/M,30W/M

# LED Linear Lighting Solution Expert

# LED Profile for Architectural Lighting

# LM60





PC Frosted cover LED Module:2835LED 28W/1.2M

# LM100







PC Frosted cover LED Module:2835LED

# LMP15023





PC Frosted cover LED Module:2835LED 84W/1.2M

# **LMP118**





PMMA opal matte cover PMMA semi-clear cover PC diffused cover

LED Strip, 2835 LED 140LEDs/M, 28W/M

# **LMP109**









PC Diffused Cover

Light Source: 2835SMD LED strip,120leds/m Installation: Surface Mounting

# **LMP104**





PC Diffused Cover

Light Source: 2835SMD LED strip,120leds/m Installation: Suspended Direct Surface Mounting

# **LMP106**







PC Diffused Cover

Light Source: 2835SMD LED strip,120leds/m Installation: Suspended Direct Surface Mounting

# LMP105





PC Diffused Cover

Light Source: 2835SMD LED strip,120leds/m Installation: Recessed

# **LMP107**







PC Diffused Cover

Light Source: 2835SMD LED strip,120leds/m Installation: Suspended Direct and Indirect

# **LMP108**





PC Diffused Cover

Light Source: 2835SMD LED strip,120leds/m Installation: Susp