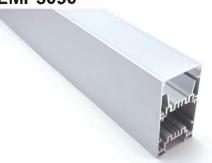

M, 42W/M

# LMP3880





PC Frosted cover
LED Strip: 2835LED

LED Strip: 2835LED 140LEDs/M, 28W/M

# **LMP054**



PC Diffused Cover

LED Strip: 2835LED 140LEDs/M, 28W/M

# **LMP065**









PMMA opal matte cover PMMA semi-clear cover PC diffused cover

LED Strip: 2835LED 140LEDs/M, 28W/M

# LMP065-T











PC diffused cover

LED Strip: 2835LED

# **LMP066**







PMMA opal matte cover PMMA semi-clear cover PC diffused cover

LED Strip: 2835LED

# Aluminum LED Profile





PC diffused cover

LED Strip: 2835LED 120LEDs/M, 24W/M





2.42"(61.5mm)

PC Frosted cover

LED Strip: 3528LED 120LEDs/M, 9.6W/M

# **LMP116**





PC Frosted cover

LED Strip: 3528LED 120LEDs/M, 9.6W/M

# **LMP117**





PC Frosted cover

LED Strip: 3528LED

# **LED Linear Lighting Solution Expert**

# LMP5090





PC Frosted Cover LED Module:2835LED 28W/1.2M

# LMP7595-UP







PC Frosted cover LED Module:2835LED 42W/1.2M

LED Module:2835LED 84W/1.2M

# LMP6875





PC Frosted cover LED Module:2835LED 28W/1.2M

# LMP6875-D





PC Frosted cover LED Module:2835LED 28W/1.2M

# **LED Linear Lighting Solution Expert**

# LMP9575-R







lumeplus

PC Frosted cover

LED Module:2835LED 42W/1.2M

# LMP9575-RD





PC Frosted cover

LED Module:2835LED 42W/1.2M

# LMP12575





PC Frosted cover LED Module:2835 LED 54W/1.2M

# LMP12335





PC Frosted cover LED Module:2835LED 54W/1.2M

# LED Linear Lighting Solution Expert

# LMP059-R





PMMA opal matte cover PMMA semi-clear cover PC diffused cover

LED strip:5730LED 60LEDs/M,30W/M

# LMP8585





PMMA opal matte cover PMMA semi-clear cover PC diffused