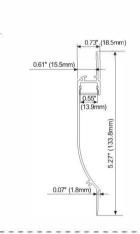

# Aluminum LED Profile

# LMP012

# lumeplus

PMMA clear cover (lens,45 degrees)

LED Strip: 2835LED 120LEDs/M, 24W/M