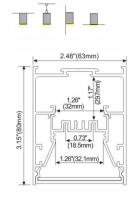

## **LMP082**





PC Diffused Cover

Light Source:2835SMD LED strip,120leds/m Installation:Recessed in 5/8" drywall

# LMP3875-R





## PC Frosted Cover

Light Source: 2835SMD LED module,double rows Installation: Surface Mounting Direct Suspended Direct Wall Mounting

## LMP38115





### PC Frosted Cover

Light Source: 2835SMD LED module,double rows Installation: Suspended Direct Suspended Direct and Indirect Wall Mounting

# LMP5075-R1





## PC Frosted Cover

Light Source: 2835SMD LED module,double rows Installation: Surface Mounting Direct Suspended Direct Wall Mounting

# LMP50120





### PC Frosted Cover

Light Source: 2835SMD LED module,double rows Installation: Suspended Direct Suspended Direct and Indirect Wall Mounting

# LED Profile for Architectural Lighting

# LMP6380





# lumeplus

### PC Frosted Cover

Light Source: 2835SMD LED module,double rows Installation: Surface Mounting Direct Suspended Direct Wall Mounting

## LMP63120





### PC Frosted Cover

Light Source: 2835SMD LED module,double rows Installation: Suspended Direct Suspended Direct and Indirect Wall Mounting

# LMP7578





### PC Frosted Cover

Light Source: 2835SMD LED module,three rows led Installation: Surface Mounting Direct Suspended Direct Wall Mounting

# LMP75120





### PC Frosted Cover

Light Source: 2835SMD LED module,three rows led Installation: Suspended Direct Suspended Direct and Indirect Wall Mounting

# LED Linear Lighting System

# LMP10078





PC Frosted Cover

Light Source: 2835SMD LED module,three rows led Installation: Surface Mounting Direct Suspended Direct Wall