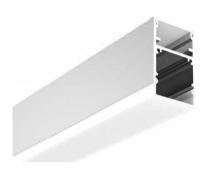

# Aluminum LED Profile

# LMP012

# lumeplus

PMMA clear cover (lens,45 degrees)

LED Strip: 2835LED 120LEDs/M, 24W/M