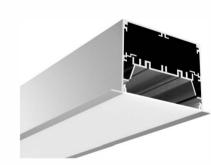

um LED Profile





PC diffused cover

LED Strip: 2835LED 120LEDs/M, 24W/M





2.42"(61.5mm)

PC Frosted cover

LED Strip: 3528LED 120LEDs/M, 9.6W/M

# **LMP116**





PC Frosted cover

LED Strip: 3528LED 120LEDs/M, 9.6W/M

# **LMP117**





PC Frosted cover

LED Strip: 3528LED

# **LED Linear Lighting Solution Expert**

# LMP5090





PC Frosted Cover LED Module:2835LED 28W/1.2M

# LMP7595-UP







PC Frosted cover LED Module:2835LED 42W/1.2M

LED Module:2835LED 84W/1.2M

# LMP6875





PC Frosted cover LED Module:2835LED 28W/1.2M

# LMP6875-D





PC Frosted cover LED Module:2835LED 28W/1.2M

# **LED Linear Lighting Solution Expert**

# LMP9575-R







lumeplus

PC Frosted cover

LED Module:2835LED 42W/1.2M

# LMP9575-RD





PC Frosted cover

LED Module:2835LED 42W/1.2M

# LMP12575





PC Frosted cover LED Module:2835 LED 54W/1.2M

# LMP12335





PC Frosted cover LED Module:2835LED 54W/1.2M

# LED Linear Lighting Solution Expert

# LMP059-R





PMMA opal matte cover PMMA semi-clear cover PC diffused cover

LED strip:5730LED 60LEDs/M,30W/M

# LMP8585





PMMA opal matte cover PMMA semi-clear cover PC diffused cover

LED strip:5730LED 60LEDs/M,30W/M

# LMP5075-C





PC Frosted cover LED Module:2835LED 28W/1.2M

# LMP6545-C





PC Frosted cover LED Module:2835 LED

# **LED Linear Lighting Solution Expert**

# LMP6090



# 2.36"(60mm) 1.48"(37.6mm) 1.7 (80 mm) 1.7 (80 mm)

# lumeplus

PC Frosted Cover

LED Module:2835LED 28W/1.2M

# LMP60108





PC Frosted Cover

LED Module:2835LED 28W/1.2M

# LMP7575-RL







Lens: 30/60dgrees, asymmetrical or symmetrical

LED Mo