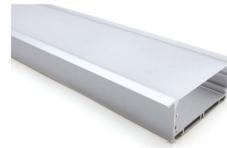

Strip: 2835LED 70LEDs/M, 14W/M

## **LMP034**







PC diffused cover

LED Strip: 2835LED 70LEDs/M, 14W/M

# **LMP043**









PMMA opal matte cover PMMA semi-clear cover PMMA clear cover PC diffused cover

LED Strip: 2835LED 120LEDs/M, 24W/M

# **LMP044**



PMMA opal matte cover PMMA semi-clear cover PC diffused cover

LED Strip: 2835LED 120LEDs/M, 24W/M

# LMP017-R5







PMMA opal matte cover PMMA semi-clear cover PC diffused cover

LED Strip, 2835 LED 140LEDs/M, 28W/M

# LMP018-R3







PMMA opal matte cover PMMA semi-clear cover PC diffused cover

LED Strip, 2835 LED 140LEDs/M, 28W/M

# LMP045-R







PC diffused cover

LED Strip: 2835LED 140LEDs/M, 28W/M

# Aluminum LED Profile

# LMP046-R







# lumeplus

PC diffused cover

LED Strip: 2835LED 140LEDs/M, 28W/M

# LMP047-R1





PC diffused cover

LED Strip: 2835LED 210LEDs/M, 42W/M

# LMP048-R1





3.54"(90mm)



PC diffused cover

LED Strip: 2835LED 210LEDs/M, 42W/M

# LMP044-PC-R







PC diffused cover

LED Strip: 2835LED 120LEDs/M, 24W/M

# LMP049-R 1.66"(42.28mm) 1.38"(35mm) 1.27"(32.28mm)

PC semi-clear cover PC diffused cover

LED Strip: 2835LED 120LEDs/M, 24W/M

# LMP050



PMMA opal matte cover PMMA semi-clear cover PMMA clear cover PC diffused cover

LED Strip: 2835LED 70LEDs/M, 14W/M

# LMP062





PMMA opal matte cover PMMA semi-clear cover PC diffused cover

LED Strip: 2835LED 70LEDs/M, 14W/M

# LMP3030





Frosted PC cover

LED Strip: 2835LED 120LEDs/M, 24W/M

# Aluminum LED Profile





lumeplus

PC diffused cover PC semi-clear cover

LED Strip: 2835LED 140LEDs/M, 28W/M





PC diffused cove