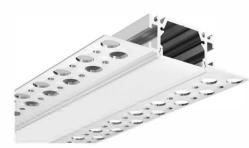

0leds/m Installation: Suspended Direct and Indirect

# **LMP108**





PC Diffused Cover

Light Source: 2835SMD LED strip,120leds/m Installation: Suspended Direct and Indirect

# LMP110-S





PC Diffused Cover

Light Source: 2835SMD LED strip,120leds/m Installation: Recessed in drywall

# LMP110-R





PC Diffused Cover

Light Source: 2835SMD LED strip,120leds/m Installation: Recessed in drywall

# LED Profile for Architectural Lighting

# LMP111-S







PC Diffused Cover

Light Source: 2835SMD LED strip,120leds/m

Installation: Surface Mounting

# LMP111-R







PC Diffused Cover

Light Source: 2835SMD LED strip,120leds/m Installation: Surface Mounting

## **LMP079**





PC Diffused Cover

Light Source: 2835SMD LED strip,120leds/m Installation: Recessed in 5/8" drywall

# **LMP080**





Light Source: 2835SMD LED strip,120leds/m Installation: Recessed in 5/8" drywall

# LED Profile for Architectural Lighting LED Profile for Architectural Lighting









PC Diffused Cover

Light Source: 3528SMD LED strip,120leds/m Installation: Recessed in outside corner



PC Diffused Cover

Light Source: 2835SMD LED strip,120leds/m Installation: Recessed under 10mm tile or marble



PC Diffused Cover

Light Source: 2835SMD LED strip,120leds/m Installation: Recessed inside corner For tile or marbles use



PC Diffused Cover

Light Source: 2835SMD LED strip,120leds/m Installation: Recessed in outside corner

PC Diffused Cover

Light Source: 3528SMD LED strip,120leds/m Installation: Recessed inside corner

# **LMP090**





PMMA Opal matte cover PMMA semi-clear cover PMMA clear cover P