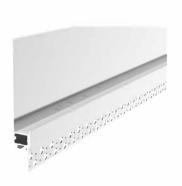

# LMP003-R

# lumeplus

PMMA opal matte cover PMMA semi-clear cover PMMA clear cover PC diffused cover

LED Strip: 2835LED 70LEDs/M, 14W/M