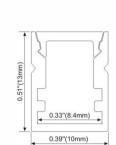

# LMP001-R

PMMA opal matte cover PMMA semi-clear cover PMMA clear cover PC diffused cover

LED Strip: 2835LED 70LEDs/M, 14W/M