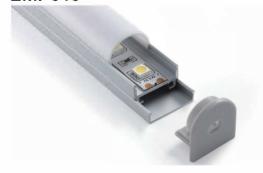

# LMP001-R

PMMA opal matte cover PMMA semi-clear cover PMMA clear cover PC diffused cover

LED Strip: 2835LED 70LEDs/M, 14W/M