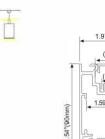

42W/M

# LMP3880





PC Frosted cover
LED Strip: 2835LED

LED Strip: 2835LED 140LEDs/M, 28W/M

# **LMP054**



PC Diffused Cover

LED Strip: 2835LED 140LEDs/M, 28W/M

# **LMP065**









PMMA opal matte cover PMMA semi-clear cover PC diffused cover

LED Strip: 2835LED 140LEDs/M, 28W/M

# LMP065-T











PC diffused cover

LED Strip: 2835LED

# **LMP066**







PMMA opal matte cover PMMA semi-clear cover PC diffused cover

LED Strip: 2835LED

# Aluminum LED Profile





PC diffused cover

LED Strip: 2835LED 120LEDs/M, 24W/M





2.42"(61.5mm)

PC Frosted cover

LED Strip: 3528LED 120LEDs/M, 9.6W/M

# **LMP116**





PC Frosted cover

LED Strip: 3528LED 120LEDs/M, 9.6W/M

# **LMP117**





PC Frosted cover

LED Strip: 3528LED

# **LED Linear Lighting Solution Expert**

# LMP5090





PC Frosted Cover LED Module:2835LED 28W/1.2M

# LMP7595-UP







PC Frosted cover LED Module:2835LED 42W/1.2M

LED Module:2835LED 84W/1.2M

# LMP6875





PC Frosted cover LED Module:2835LED 28W/1.2M

# LMP6875-D





PC Frosted cover LED Module:2835LED 28W/1.2M

# **LED Linear Lighting Solution Expert**

# LMP9575-R







lumeplus

PC Frosted cover

LED Module:2835LED 42W/1.2M

# LMP9575-RD





PC Frosted cover

LED Module:2835LED 42W/1.2M

# LMP12575





PC Frosted cover LED Module:2835 LED 54W/1.2M

# LMP12335





PC Frosted cover LED Module:2835LED 54W/1.2M

# LED Linear Lighting Solution Expert

# LMP059-R





PMMA opal matte cover PMMA semi-clear cover PC diffused cover

LED strip:5730LED 60LEDs/M,30W/M

# LMP8585





PMMA opal matte cover PMMA semi-clear cover PC diffused c