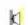

# LMP048-R1

3.54"(90mm)

PC diffused cover

LED Strip: 2835LED 210LEDs/M, 42W/M