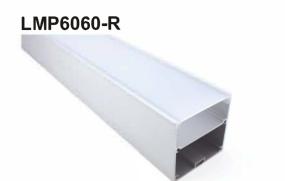

D Profile

# LMP046-R







# lumeplus

PC diffused cover

LED Strip: 2835LED 140LEDs/M, 28W/M

# LMP047-R1





PC diffused cover

LED Strip: 2835LED 210LEDs/M, 42W/M

# LMP048-R1





3.54"(90mm)



PC diffused cover

LED Strip: 2835LED 210LEDs/M, 42W/M

# LMP044-PC-R







PC diffused cover

LED Strip: 2835LED 120LEDs/M, 24W/M

# LMP049-R 1.66"(42.28mm) 1.38"(35mm) 1.27"(32.28mm)

PC semi-clear cover PC diffused cover

LED Strip: 2835LED 120LEDs/M, 24W/M

# LMP050



PMMA opal matte cover PMMA semi-clear cover PMMA clear cover PC diffused cover

LED Strip: 2835LED 70LEDs/M, 14W/M

# LMP062





PMMA opal matte cover PMMA semi-clear cover PC diffused cover

LED Strip: 2835LED 70LEDs/M, 14W/M

# LMP3030





Frosted PC cover

LED Strip: 2835LED 120LEDs/M, 24W/M

# Aluminum LED Profile





lumeplus

PC diffused cover PC semi-clear cover

LED Strip: 2835LED 140LEDs/M, 28W/M





PC diffused cover(milky)
PC semi-clear cover

LED Strip: 2835LED 140LEDs/M, 28W/M

# **LMP057**





PC diffused cover(milky)
PC semi-clear cover

LED Strip: 2835LED 210LEDs/M, 42W/M

# LMP3880





PC Frosted cover
LED Strip: 2835LED

LED Strip: 2835LED 140LEDs/M, 28W/M

# **LMP054**



PC Diffused Cover

LED Strip: 2835LED 140LEDs/M, 28W/M

# **LMP065**









PMMA opal matte cover PMMA semi-clear cover PC diffused cover

LED Strip: 2835LED 140LEDs/M, 28W/M

# LMP065-T











PC diffused cover

LED Strip: 2835LED

# **LMP066**







PMMA opal matte cover PMMA semi-clear cover PC diffused cover

LED Strip: 2835LED

# Aluminum LED Profile





PC diffused cover

LED Strip: 2835LED 120LEDs/M