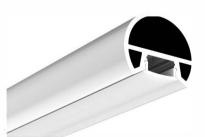

ip,120leds/m Installation: Recessed inside corner For tile or marbles use



PC Diffused Cover

Light Source: 2835SMD LED strip,120leds/m Installation: Recessed in outside corner

PC Diffused Cover

Light Source: 3528SMD LED strip,120leds/m Installation: Recessed inside corner

# **LMP090**





PMMA Opal matte cover PMMA semi-clear cover PMMA clear cover PC diffused cover

Light Source: 5730SMD LED strip,60leds/m Installation: surface mounting on 5/8" drywall

# LMP091-E





PMMA Opal matte cover PMMA semi-clear cover PMMA clear cover PC diffused cover

Light Source: 5730SMD LED strip,60leds/m Installation: surface mounting on 1/2" drywall as cove light

# LMP114





PC Diffused Cover

Light Source: 2835SMD LED strip,120leds/m Installation: surface mounting or suspended

## **LMP077**





PMMA Opal matte cover PMMA semi-clear cover PMMA clear cover PC diffused cover

Light Source: 3528SMD LED strip,60leds/m Installation: suspended inside wardrobe

# LED Profile for Architectural Lighting

# **LMP084**





# lumeplus

PC Diffused Cover

Light Source: 2835SMD LED strip,120leds/m Installation: Recessed in 5/8" drywall

# **LMP085**





PC Diffused Cover

Light Source: 2835SMD LED strip,120leds/m Installation: Recessed in 5/8" drywall

# **LMP086**





PC Diffused Cover

Light Source:2835SMD LED strip,120leds/m Installation:Recessed in 5/8" drywall

## **LMP082**





PC Diffused Cover

Light Source:2835SMD LED strip,120leds/m Installation:Recessed in 5/8" drywall

# LMP3875-R





## PC Frosted Cover

Light Source: 2835SMD LED module,double rows Installation: Surface Mo