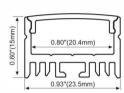

# Aluminum LED Profile

# LMP012

# lumeplus

PMMA clear cover (lens,45 degrees)

LED Strip: 2835LED 120LEDs/M, 24W/M