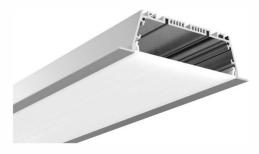

Ds/M, 24W/M





2.42"(61.5mm)

PC Frosted cover

LED Strip: 3528LED 120LEDs/M, 9.6W/M

# **LMP116**





PC Frosted cover

LED Strip: 3528LED 120LEDs/M, 9.6W/M

# **LMP117**





PC Frosted cover

LED Strip: 3528LED

# **LED Linear Lighting Solution Expert**

# LMP5090





PC Frosted Cover LED Module:2835LED 28W/1.2M

# LMP7595-UP







PC Frosted cover LED Module:2835LED 42W/1.2M

LED Module:2835LED 84W/1.2M

# LMP6875





PC Frosted cover LED Module:2835LED 28W/1.2M

# LMP6875-D





PC Frosted cover LED Module:2835LED 28W/1.2M

# **LED Linear Lighting Solution Expert**

# LMP9575-R







lumeplus

PC Frosted cover

LED Module:2835LED 42W/1.2M

# LMP9575-RD





PC Frosted cover

LED Module:2835LED 42W/1.2M

# LMP12575





PC Frosted cover LED Module:2835 LED 54W/1.2M

# LMP12335





PC Frosted cover LED Module:2835LED 54W/1.2M

# LED Linear Lighting Solution Expert

# LMP059-R





PMMA opal matte cover PMMA semi-clear cover PC diffused cover

LED strip:5730LED 60LEDs/M,30W/M

# LMP8585





PMMA opal matte cover PMMA semi-clear cover PC diffused cover

LED strip:5730LED 60LEDs/M,30W/M

# LMP5075-C





PC Frosted cover LED Module:2835LED 28W/1.2M

# LMP6545-C





PC Frosted cover LED Module:2835 LED

# **LED Linear Lighting Solution Expert**

# LMP6090



# 2.36"(60mm) 1.48"(37.6mm) 1.7 (80 mm) 1.7 (80 mm)

# lumeplus

PC Frosted Cover

LED Module:2835LED 28W/1.2M

# LMP60108





PC Frosted Cover

LED Module:2835LED 28W/1.2M

# LMP7575-RL







Lens: 30/60dgrees, asymmetrical or symmetrical

LED Module:2835LED 42W/1.2M

# LMP100-WR







PMMA opal matte cover