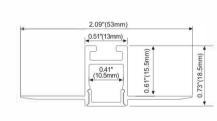

LED strip,120leds/m Installation: Recessed

# **LMP107**







PC Diffused Cover

Light Source: 2835SMD LED strip,120leds/m Installation: Suspended Direct and Indirect

# **LMP108**





PC Diffused Cover

Light Source: 2835SMD LED strip,120leds/m Installation: Suspended Direct and Indirect

# LMP110-S





PC Diffused Cover

Light Source: 2835SMD LED strip,120leds/m Installation: Recessed in drywall

# LMP110-R





PC Diffused Cover

Light Source: 2835SMD LED strip,120leds/m Installation: Recessed in drywall

# LED Profile for Architectural Lighting

# LMP111-S







PC Diffused Cover

Light Source: 2835SMD LED strip,120leds/m

Installation: Surface Mounting

# LMP111-R







PC Diffused Cover

Light Source: 2835SMD LED strip,120leds/m Installation: Surface Mounting

## **LMP079**





PC Diffused Cover

Light Source: 2835SMD LED strip,120leds/m Installation: Recessed in 5/8" drywall

# **LMP080**





Light Source: 2835SMD LED strip,120leds/m Installation: Recessed in 5/8" drywall

# LED Profile for Architectural Lighting LED Profile for Architectural Lighting









PC Diffused Cover

Light Source: 3528SMD LED strip,120leds/m Installation: Recessed in outside corner



PC Diffused Cover

Light Source: 2835SMD LED strip,120leds/m Installation: Recessed under 10mm tile or marble



PC Diffused Cover

Light Source: 2835SMD LED strip,120leds/m Installation: Recessed inside corner For tile or marbles use



PC Diffused Cover

Light Source: 2835SMD LED strip,120leds/m Installation: Recessed in outside corner

PC Diffused Cover

Light Source: 3528SMD LED strip,120leds/m I