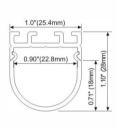

0leds/m Installation: Suspended Direct Surface Mounting

# LMP105





PC Diffused Cover

Light Source: 2835SMD LED strip,120leds/m Installation: Recessed

# **LMP107**







PC Diffused Cover

Light Source: 2835SMD LED strip,120leds/m Installation: Suspended Direct and Indirect

# **LMP108**





PC Diffused Cover

Light Source: 2835SMD LED strip,120leds/m Installation: Suspended Direct and Indirect

# LMP110-S





PC Diffused Cover

Light Source: 2835SMD LED strip,120leds/m Installation: Recessed in drywall

# LMP110-R





PC Diffused Cover

Light Source: 2835SMD LED strip,120leds/m Installation: Recessed in drywall

# LED Profile for Architectural Lighting

# LMP111-S







PC Diffused Cover

Light Source: 2835SMD LED strip,120leds/m

Installation: Surface Mounting

# LMP111-R







PC Diffused Cover

Light Source: 2835SMD LED strip,120leds/m Installation: Surface Mounting

## **LMP079**





PC Diffused Cover

Light Source: 2835SMD LED strip,120leds/m Installation: Recessed in 5/8" drywall

# **LMP080**





Light Source: 2835SMD LED strip,120leds/m Installation: Recessed in 5/8" drywall

# LED Profile for Architectural Lighting LED Profile for Architectural Lighting









PC Diffused Cover

Light Source: 3528SMD LED strip,120leds/m Installation: Recessed in outside corner



PC Diffused Cover

Light Source: 2835SMD LED strip,120leds/m Installation: Recessed under 10mm tile or marble



PC Diffused Cover

Light Source: 2835SMD LED strip,120leds/m Installation: Recessed inside corner For tile or marbles use



PC Diffused Cover

Light Source: 2835SMD LED strip,12