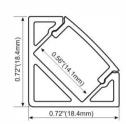

# LMP002-RL

PMMA opal matte cover PMMA semi-clear cover PMMA clear cover 60 degrees

LED Strip: 2835LED 70LEDs/M, 14W/M