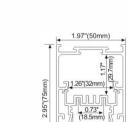

# Aluminum LED Profile

# LMP012

# lumeplus

PMMA clear cover (lens,45 degrees)

LED Strip: 2835LED 120LEDs/M, 24W/M