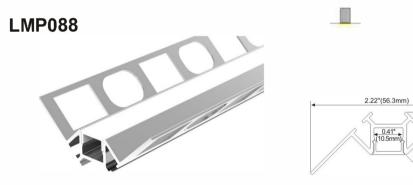

# LED Profile for Architectural Lighting LED Profile for Architectural Lighting

PC Diffused Cover

Light Source: 3528SMD LED strip,120leds/m Installation: Recessed in outside corner

PC Diffused Cover

Light Source: 2835SMD LED strip,120leds/m Installation: Recessed under 10mm tile or marble