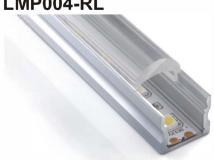

# LMP004-RL

PMMA opal matte cover PMMA semi-clear cover PMMA clear cover 30 degrees

LED Strip: 2835LED 70LEDs/M, 14W/M