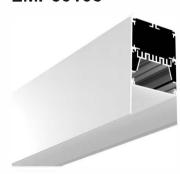

PC Frosted cover

LED Module:2835LED 42W/1.2M

# LMP9575-RD





PC Frosted cover

LED Module:2835LED 42W/1.2M

# LMP12575





PC Frosted cover LED Module:2835 LED 54W/1.2M

# LMP12335





PC Frosted cover LED Module:2835LED 54W/1.2M

# LED Linear Lighting Solution Expert

# LMP059-R





PMMA opal matte cover PMMA semi-clear cover PC diffused cover

LED strip:5730LED 60LEDs/M,30W/M

# LMP8585





PMMA opal matte cover PMMA semi-clear cover PC diffused cover

LED strip:5730LED 60LEDs/M,30W/M

# LMP5075-C





PC Frosted cover LED Module:2835LED 28W/1.2M

# LMP6545-C





PC Frosted cover LED Module:2835 LED

# **LED Linear Lighting Solution Expert**

# LMP6090



# 2.36"(60mm) 1.48"(37.6mm) 1.7 (80 mm) 1.7 (80 mm)

# lumeplus

PC Frosted Cover

LED Module:2835LED 28W/1.2M

# LMP60108





PC Frosted Cover

LED Module:2835LED 28W/1.2M

# LMP7575-RL







Lens: 30/60dgrees, asymmetrical or symmetrical

LED Module:2835LED 42W/1.2M

# LMP100-WR







PMMA opal matte cover PMMA semi-clear cover PC diffused cover

LED strip:5730LED 60LEDs/M,30W/M

# LED Linear Lighting Solution Expert

# LED Profile for Architectural Lighting

# LM60





PC Frosted cover LED Module:2835LED 28W/1.2M

# LM100







PC Frosted cover LED Module:2835LED

# LMP15023





PC Frosted cover LED Module:2835LED 84W/1.2M

# **LMP118**





PMMA opal matte cover PMMA semi-clear cover PC diffused cover

LED Strip, 2835 LED 140LEDs/M, 28W/M

# **LMP109**









PC Diffused Cover

Light Source: 2835SMD LED strip,120leds/m Installation: Surface Mounting

# **LMP104**





PC Diffused Cover

Light Source