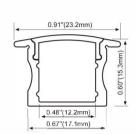

# lumeplus





# Catalogue

Aluminum LED Profile Kit

# LMP001-R





PMMA opal matte cover PMMA semi-clear cover PMMA clear cover PC diffused cover

LED Strip: 2835LED 70LEDs/M, 14W/M

# LMP002-R







PMMA opal matte cover PMMA semi-clear cover PMMA clear cover PC diffused cover

LED Strip: 2835LED 70LEDs/M, 14W/M

# LMP002-RL







PMMA opal matte cover PMMA semi-clear cover PMMA clear cover 60 degrees

LED Strip: 2835LED 70LEDs/M, 14W/M

# LMP004-RL







PMMA opal matte cover PMMA semi-clear cover PMMA clear cover 30 degrees

LED Strip: 2835LED 70LEDs/M, 14W/M

# Aluminum LED Profile

# LMP003-R







# lumeplus

PMMA opal matte cover PMMA semi-clear cover PMMA clear cover PC diffused cover

LED Strip: 2835LED 70LEDs/M, 14W/M

# LMP004-R







PMMA opal matte cover PMMA semi-clear cover PMMA clear cover PC diffused cover

LED Strip: 2835LED 70LEDs/M, 14W/M

# **LMP005**







PMMA opal matte cover PMMA semi-clear cover

LED Strip: 2835LED 70LEDs/M, 14W/M

# LMP006







PMMA opal matte cover PMMA semi-clear cover PC diffused cover

LED Strip: 2835LED 70LEDs/M, 14W/M

# LMP007-R

# -17



PMMA opal matte cover PMMA semi-clear cover PMMA clear cover PC diffused cover

LED Strip: 2835LED 70LEDs/M, 14W/M

# LMP008



PMMA opal matte cover PMMA semi-clear cover

LED Strip: 2835LED 70LEDs/M, 14W/M

# **LMP010**







PMMA opal matte cover PMMA semi-clear cover

LED Strip: 2835LED 120LED