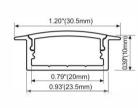

# LMP003-R

# lumeplus

PMMA opal matte cover PMMA semi-clear cover PMMA clear cover PC diffused cover

LED Strip: 2835LED 70LEDs/M, 14W/M