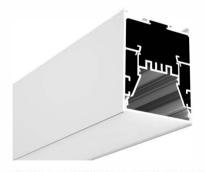

# Aluminum LED Profile

# LMP012

# lumeplus

PMMA clear cover (lens,45 degrees)

LED Strip: 2835LED 120LEDs/M, 24W/M