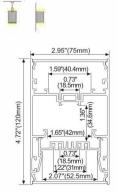

# LMP9575-R

lumeplus

PC Frosted cover

LED Module:2835LED 42W/1.2M

# LMP9575-RD

PC Frosted cover

LED Module:2835LED 42W/1.2M