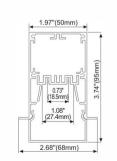

# LMP048-R1

3.54"(90mm)

PC diffused cover

LED Strip: 2835LED 210LEDs/M, 42W/M