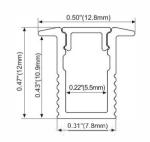

# LMP007-R

# -17

PMMA opal matte cover PMMA semi-clear cover PMMA clear cover PC diffused cover

LED Strip: 2835LED 70LEDs/M, 14W/M