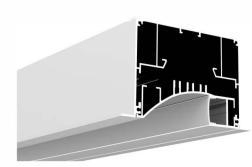

LED 54W/1.2M

# LMP12335





PC Frosted cover LED Module:2835LED 54W/1.2M

# LED Linear Lighting Solution Expert

# LMP059-R





PMMA opal matte cover PMMA semi-clear cover PC diffused cover

LED strip:5730LED 60LEDs/M,30W/M

# LMP8585





PMMA opal matte cover PMMA semi-clear cover PC diffused cover

LED strip:5730LED 60LEDs/M,30W/M

# LMP5075-C





PC Frosted cover LED Module:2835LED 28W/1.2M

# LMP6545-C





PC Frosted cover LED Module:2835 LED

# **LED Linear Lighting Solution Expert**

# LMP6090



# 2.36"(60mm) 1.48"(37.6mm) 1.7 (80 mm) 1.7 (80 mm)

# lumeplus

PC Frosted Cover

LED Module:2835LED 28W/1.2M

# LMP60108





PC Frosted Cover

LED Module:2835LED 28W/1.2M

# LMP7575-RL







Lens: 30/60dgrees, asymmetrical or symmetrical

LED Module:2835LED 42W/1.2M

# LMP100-WR







PMMA opal matte cover PMMA semi-clear cover PC diffused cover

LED strip:5730LED 60LEDs/M,30W/M

# LED Linear Lighting Solution Expert

# LED Profile for Architectural Lighting

# LM60





PC Frosted cover LED Module:2835LED 28W/1.2M

# LM100







PC Frosted cover LED Module:2835LED

# LMP15023





PC Frosted cover LED Module:2835LED 84W/1.2M

# **LMP118**





PMMA opal matte cover PMMA semi-clear cover PC diffused cover

LED Strip, 2835 LED 140LEDs/M, 28W/M

# **LMP109**









PC Diffused Cover

Light Source: 2835SMD LED strip,120leds/m Installation: Surface Mounting

# **LMP104**





PC Diffused Cover

Light Source: 2835SMD LED strip,120leds/m Installation: Suspended Direct Surface Mounting

# **LMP106**







PC Diffused Cover

Light Source: 2835SMD LED strip,120leds/m I