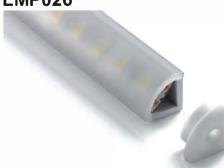

# LMP003-R

# lumeplus

PMMA opal matte cover PMMA semi-clear cover PMMA clear cover PC diffused cover

LED Strip: 2835LED 70LEDs/M, 14W/M