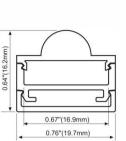

# LMP012

# lumeplus

PMMA clear cover (lens,45 degrees)

LED Strip: 2835LED 120LEDs/M, 24W/M