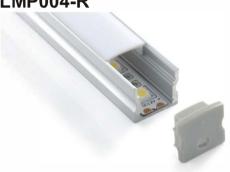

# LMP004-R

PMMA opal matte cover PMMA semi-clear cover PMMA clear cover PC diffused cover

LED Strip: 2835LED 70LEDs/M, 14W/M