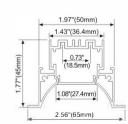

# LMP049-R 1.66"(42.28mm) 1.38"(35mm) 1.27"(32.28mm)

PC semi-clear cover PC diffused cover

LED Strip: 2835LED 120LEDs/M, 24W/M