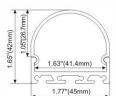

# LMP001-R

PMMA opal matte cover PMMA semi-clear cover PMMA clear cover PC diffused cover

LED Strip: 2835LED 70LEDs/M, 14W/M