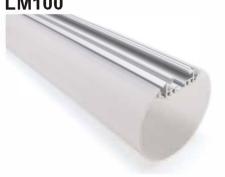

al matte cover PMMA semi-clear cover PC diffused cover

LED strip:5730LED 60LEDs/M,30W/M

# LMP5075-C





PC Frosted cover LED Module:2835LED 28W/1.2M

# LMP6545-C





PC Frosted cover LED Module:2835 LED

# **LED Linear Lighting Solution Expert**

# LMP6090



# 2.36"(60mm) 1.48"(37.6mm) 1.7 (80 mm) 1.7 (80 mm)

# lumeplus

PC Frosted Cover

LED Module:2835LED 28W/1.2M

# LMP60108





PC Frosted Cover

LED Module:2835LED 28W/1.2M

# LMP7575-RL







Lens: 30/60dgrees, asymmetrical or symmetrical

LED Module:2835LED 42W/1.2M

# LMP100-WR







PMMA opal matte cover PMMA semi-clear cover PC diffused cover

LED strip:5730LED 60LEDs/M,30W/M

# LED Linear Lighting Solution Expert

# LED Profile for Architectural Lighting

# LM60





PC Frosted cover LED Module:2835LED 28W/1.2M

# LM100







PC Frosted cover LED Module:2835LED

# LMP15023





PC Frosted cover LED Module:2835LED 84W/1.2M

# **LMP118**





PMMA opal matte cover PMMA semi-clear cover PC diffused cover

LED Strip, 2835 LED 140LEDs/M, 28W/M

# **LMP109**









PC Diffused Cover

Light Source: 2835SMD LED strip,120leds/m Installation: Surface Mounting

# **LMP104**





PC Diffused Cover

Light Source: 2835SMD LED strip,120leds/m Installation: Suspended Direct Surface Mounting

# **LMP106**







PC Diffused Cover

Light Source: 2835SMD LED strip,120leds/m Installation: Suspended Direct Surface Mounting

# LMP105





PC Diffused Cover

Light Source: 2835SMD LED strip,120leds/m Installation: Recessed

# **LMP107**







PC Diffused Cover

Light Source: 2835SMD LED strip,120leds/m Installation: Suspended