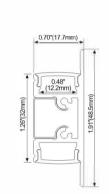

LMP017-R5







PMMA opal matte cover PMMA semi-clear cover PC diffused cover

LED Strip, 2835 LED 140LEDs/M, 28W/M

# LMP018-R3







PMMA opal matte cover PMMA semi-clear cover PC diffused cover

LED Strip, 2835 LED 140LEDs/M, 28W/M

# LMP045-R







PC diffused cover

LED Strip: 2835LED 140LEDs/M, 28W/M

# Aluminum LED Profile

# LMP046-R







# lumeplus

PC diffused cover

LED Strip: 2835LED 140LEDs/M, 28W/M

# LMP047-R1





PC diffused cover

LED Strip: 2835LED 210LEDs/M, 42W/M

# LMP048-R1





3.54"(90mm)



PC diffused cover

LED Strip: 2835LED 210LEDs/M, 42W/M

# LMP044-PC-R







PC diffused cover

LED Strip: 2835LED 120LEDs/M, 24W/M

# LMP049-R 1.66"(42.28mm) 1.38"(35mm) 1.27"(32.28mm)

PC semi-clear cover PC diffused cover

LED Strip: 2835LED 120LEDs/M, 24W/M

# LMP050



PMMA opal matte cover PMMA semi-clear cover PMMA clear cover PC diffused cover

LED Strip: 2835LED 70LEDs/M, 14W/M

# LMP062





PMMA opal matte cover PMMA semi-clear cover PC diffused cover

LED Strip: 2835LED 70LEDs/M, 14W/M

# LMP3030





Frosted PC cover

LED Strip: 2835LED 120LEDs/M, 24W/M

# Aluminum LED Profile





lumeplus

PC diffused cover PC semi-clear cover

LED Strip: 2835LED 140LEDs/M, 28W/M





PC diffused cover(milky)
PC semi-clear cover

LED Strip: 2835LED 140LEDs/M, 28W/M

# **LMP057**





PC diffused cover(milky)
PC semi-clear cover

LED Strip: 2835LED 210LEDs/M, 42W/M

# LMP3880





PC Frosted cover
LED Strip: 2835LED

LED Strip: 2835LED 140LEDs/M, 28W/M

# **LMP054**



PC Diffused Cover

LED Strip: 2835LED 140LEDs/M, 28W/M

# **LMP065**









PMMA opal matt