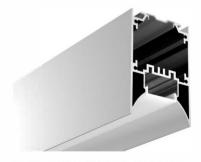

# LMP6090

# 2.36"(60mm) 1.48"(37.6mm) 1.7 (80 mm) 1.7 (80 mm)

# lumeplus

PC Frosted Cover

LED Module:2835LED 28W/1.2M