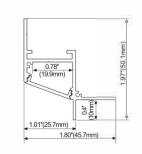

er LED Module:2835LED 28W/1.2M

# LMP6545-C





PC Frosted cover LED Module:2835 LED

# **LED Linear Lighting Solution Expert**

# LMP6090



# 2.36"(60mm) 1.48"(37.6mm) 1.7 (80 mm) 1.7 (80 mm)

# lumeplus

PC Frosted Cover

LED Module:2835LED 28W/1.2M

# LMP60108





PC Frosted Cover

LED Module:2835LED 28W/1.2M

# LMP7575-RL







Lens: 30/60dgrees, asymmetrical or symmetrical

LED Module:2835LED 42W/1.2M

# LMP100-WR







PMMA opal matte cover PMMA semi-clear cover PC diffused cover

LED strip:5730LED 60LEDs/M,30W/M

# LED Linear Lighting Solution Expert

# LED Profile for Architectural Lighting

# LM60





PC Frosted cover LED Module:2835LED 28W/1.2M

# LM100







PC Frosted cover LED Module:2835LED

# LMP15023





PC Frosted cover LED Module:2835LED 84W/1.2M

# **LMP118**





PMMA opal matte cover PMMA semi-clear cover PC diffused cover

LED Strip, 2835 LED 140LEDs/M, 28W/M

# **LMP109**









PC Diffused Cover

Light Source: 2835SMD LED strip,120leds/m Installation: Surface Mounting

# **LMP104**





PC Diffused Cover

Light Source: 2835SMD LED strip,120leds/m Installation: Suspended Direct Surface Mounting

# **LMP106**







PC Diffused Cover

Light Source: 2835SMD LED strip,120leds/m Installation: Suspended Direct Surface Mounting

# LMP105





PC Diffused Cover

Light Source: 2835SMD LED strip,120leds/m Installation: Recessed

# **LMP107**







PC Diffused Cover

Light Source: 2835SMD LED strip,120leds/m Installation: Suspended Direct and Indirect

# **LMP108**





PC Diffused Cover

Light Source: 2835SMD LED strip,120leds/m Installation: Suspen