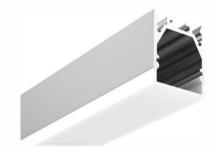

# LMP002-R

PMMA opal matte cover PMMA semi-clear cover PMMA clear cover PC diffused cover

LED Strip: 2835LED 70LEDs/M, 14W/M