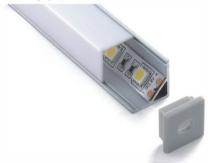

# LMP004-R

PMMA opal matte cover PMMA semi-clear cover PMMA clear cover PC diffused cover

LED Strip: 2835LED 70LEDs/M, 14W/M