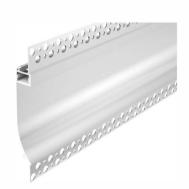

# Aluminum LED Profile

# LMP012

# lumeplus

PMMA clear cover (lens,45 degrees)

LED Strip: 2835LED 120LEDs/M, 24W/M