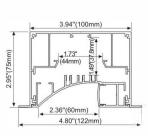

54W/1.2M

# LMP12335





PC Frosted cover LED Module:2835LED 54W/1.2M

# LED Linear Lighting Solution Expert

# LMP059-R





PMMA opal matte cover PMMA semi-clear cover PC diffused cover

LED strip:5730LED 60LEDs/M,30W/M

# LMP8585





PMMA opal matte cover PMMA semi-clear cover PC diffused cover

LED strip:5730LED 60LEDs/M,30W/M

# LMP5075-C





PC Frosted cover LED Module:2835LED 28W/1.2M

# LMP6545-C





PC Frosted cover LED Module:2835 LED

# **LED Linear Lighting Solution Expert**

# LMP6090



# 2.36"(60mm) 1.48"(37.6mm) 1.7 (80 mm) 1.7 (80 mm)

# lumeplus

PC Frosted Cover

LED Module:2835LED 28W/1.2M

# LMP60108





PC Frosted Cover

LED Module:2835LED 28W/1.2M

# LMP7575-RL







Lens: 30/60dgrees, asymmetrical or symmetrical

LED Module:2835LED 42W/1.2M

# LMP100-WR







PMMA opal matte cover PMMA semi-clear cover PC diffused cover

LED strip:5730LED 60LEDs/M,30W/M

# LED Linear Lighting Solution Expert

# LED Profile for Architectural Lighting

# LM60





PC Frosted cover LED Module:2835LED 28W/1.2M

# LM100







PC Frosted cover LED Module:2835LED

# LMP15023





PC Frosted cover LED Module:2835LED 84W/1.2M

# **LMP118**





PMMA opal matte cover PMMA semi-clear cover PC diffused cover

LED Strip, 2835 LED 140LEDs/M, 28W/M

# **LMP109**









PC Diffused Cover

Light Source: 2835SMD LED strip,120leds/m Installation: Surface Mounting

# **LMP104**





PC Diffused Cover

Light Source: 2835SMD LED strip,120leds/m Installation: Suspended Direct Surface Mounting

# **LMP106**







PC Diffused Cover

Light Source: 2835SMD LED strip,120leds/m Insta