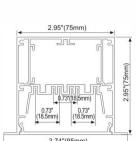

# LMP049-R 1.66"(42.28mm) 1.38"(35mm) 1.27"(32.28mm)

PC semi-clear cover PC diffused cover

LED Strip: 2835LED 120LEDs/M, 24W/M