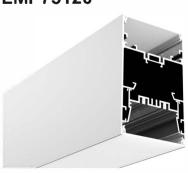

# LMP9575-R

lumeplus

PC Frosted cover

LED Module:2835LED 42W/1.2M

# LMP9575-RD

PC Frosted cover

LED Module:2835LED 42W/1.2M