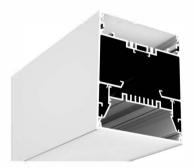

# LMP6090

# 2.36"(60mm) 1.48"(37.6mm) 1.7 (80 mm) 1.7 (80 mm)

# lumeplus

PC Frosted Cover

LED Module:2835LED 28W/1.2M