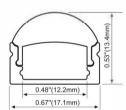

# LMP001-R

PMMA opal matte cover PMMA semi-clear cover PMMA clear cover PC diffused cover

LED Strip: 2835LED 70LEDs/M, 14W/M