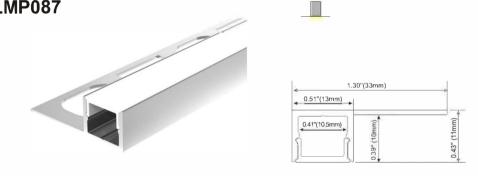

## **LMP077**

PMMA Opal matte cover PMMA semi-clear cover PMMA clear cover PC diffused cover

Light Source: 3528SMD LED strip,60leds/m Installation: suspended inside wardrobe