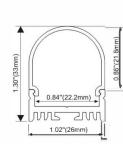

cover PMMA clear cover PC diffused cover

LED Strip: 2835LED 120LEDs/M, 24W/M

# **LMP044**



PMMA opal matte cover PMMA semi-clear cover PC diffused cover

LED Strip: 2835LED 120LEDs/M, 24W/M

# LMP017-R5







PMMA opal matte cover PMMA semi-clear cover PC diffused cover

LED Strip, 2835 LED 140LEDs/M, 28W/M

# LMP018-R3







PMMA opal matte cover PMMA semi-clear cover PC diffused cover

LED Strip, 2835 LED 140LEDs/M, 28W/M

# LMP045-R







PC diffused cover

LED Strip: 2835LED 140LEDs/M, 28W/M

# Aluminum LED Profile

# LMP046-R







# lumeplus

PC diffused cover

LED Strip: 2835LED 140LEDs/M, 28W/M

# LMP047-R1





PC diffused cover

LED Strip: 2835LED 210LEDs/M, 42W/M

# LMP048-R1





3.54"(90mm)



PC diffused cover

LED Strip: 2835LED 210LEDs/M, 42W/M

# LMP044-PC-R







PC diffused cover

LED Strip: 2835LED 120LEDs/M, 24W/M

# LMP049-R 1.66"(42.28mm) 1.38"(35mm) 1.27"(32.28mm)

PC semi-clear cover PC diffused cover

LED Strip: 2835LED 120LEDs/M, 24W/M

# LMP050



PMMA opal matte cover PMMA semi-clear cover PMMA clear cover PC diffused cover

LED Strip: 2835LED 70LEDs/M, 14W/M

# LMP062





PMMA opal matte cover PMMA semi-clear cover PC diffused cover

LED Strip: 2835LED 70LEDs/M, 14W/M

# LMP3030





Frosted PC cover

LED Strip: 2835LED 120LEDs/M, 24W/M

# Aluminum LED Profile





lumeplus

PC diffused cover PC semi-clear cover

LED Strip: 2835LED 140LEDs/M, 28W/M





PC diffused cover(milky)
PC semi-clear cover

LED Strip: 2835LED 140LEDs/M, 28W/M

# **LMP057**





PC diffused cover(milky)
PC semi-clear cover

LED Strip: 2835LED 210LEDs/M, 42W/M