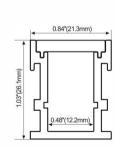

# LMP048-R1

3.54"(90mm)

PC diffused cover

LED Strip: 2835LED 210LEDs/M, 42W/M