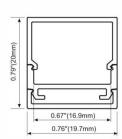

# LMP012

# lumeplus

PMMA clear cover (lens,45 degrees)

LED Strip: 2835LED 120LEDs/M, 24W/M