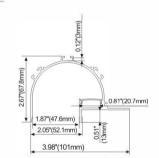

# LMP048-R1

3.54"(90mm)

PC diffused cover

LED Strip: 2835LED 210LEDs/M, 42W/M