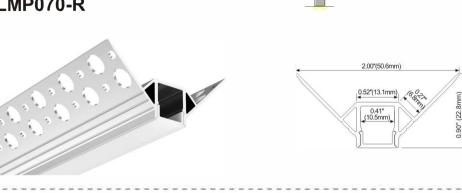

# LED Profile for Architectural Lighting LED Profile for Architectural Lighting

PC Diffused Cover

Light Source: 3528SMD LED strip,120leds/m Installation: Recessed in outside corner

PC Diffused Cover

Light Source: 2835SMD LED strip,120leds/m Installation: Recessed under 10mm tile or marble

PC Diffused Cover

Light Source: 2835SMD LED strip,120leds/m Installation: Recessed inside corner For tile or marbles use

PC Diffused Cover

Light Source: 2835SMD LED strip,120leds/m Installation: Recessed in outside corner

PC Diffused Cover

Light Source: 3528SMD LED strip,120leds/m Installation: Recessed inside corner