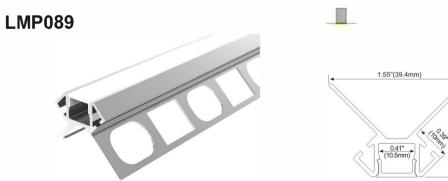

PC Diffused Cover

Light Source: 2835SMD LED strip,120leds/m Installation: Recessed inside corner For tile or marbles use

PC Diffused Cover

Light Source: 2835SMD LED strip,120leds/m Installation: Recessed in outside corner