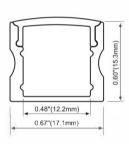

# LMP004-R

PMMA opal matte cover PMMA semi-clear cover PMMA clear cover PC diffused cover

LED Strip: 2835LED 70LEDs/M, 14W/M