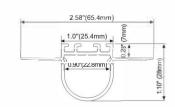

ource: 2835SMD LED strip,120leds/m Installation: Surface Mounting

# **LMP104**





PC Diffused Cover

Light Source: 2835SMD LED strip,120leds/m Installation: Suspended Direct Surface Mounting

# **LMP106**







PC Diffused Cover

Light Source: 2835SMD LED strip,120leds/m Installation: Suspended Direct Surface Mounting

# LMP105





PC Diffused Cover

Light Source: 2835SMD LED strip,120leds/m Installation: Recessed

# **LMP107**







PC Diffused Cover

Light Source: 2835SMD LED strip,120leds/m Installation: Suspended Direct and Indirect

# **LMP108**





PC Diffused Cover

Light Source: 2835SMD LED strip,120leds/m Installation: Suspended Direct and Indirect

# LMP110-S





PC Diffused Cover

Light Source: 2835SMD LED strip,120leds/m Installation: Recessed in drywall

# LMP110-R





PC Diffused Cover

Light Source: 2835SMD LED strip,120leds/m Installation: Recessed in drywall

# LED Profile for Architectural Lighting

# LMP111-S







PC Diffused Cover

Light Source: 2835SMD LED strip,120leds/m

Installation: Surface Mounting

# LMP111-R







PC Diffused Cover

Light Source: 2835SMD LED strip,120leds/m Installation: Surface Mounting

## **LMP079**





PC Diffused Cover

Light Source: 2835SMD LED strip,120leds/m Installation: Recessed in 5/8" drywall

# **LMP080**





Light Source: 2835SMD LED strip,120leds/m Installation: Recessed in 5/8" drywall

# LED Profile for Architectural Lighting LED Profile for Architectural Lighting









PC Diffused Cover

Light Source: 3528SMD LED strip,120leds/m Installation: Recessed in outside corner



PC Diffused Cover

Ligh