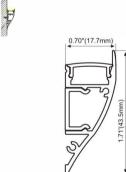

# LMP002-R

PMMA opal matte cover PMMA semi-clear cover PMMA clear cover PC diffused cover

LED Strip: 2835LED 70LEDs/M, 14W/M