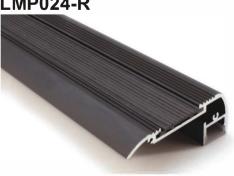

# LMP024-R

PMMA opal matte cover PMMA semi-clear cover PMMA clear cover PC diffused cover

LED Strip: 2835LED