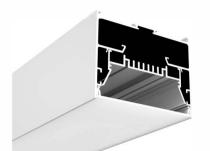

# LMP12575

PC Frosted cover LED Module:2835 LED 54W/1.2M

# LMP12335

PC Frosted cover LED Module:2835LED 54W/1.2M