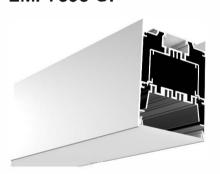

# LMP7595-UP

PC Frosted cover LED Module:2835LED 42W/1.2M

LED Module:2835LED 84W/1.2M