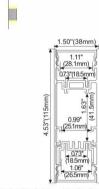

# LMP003-R

# lumeplus

PMMA opal matte cover PMMA semi-clear cover PMMA clear cover PC diffused cover

LED Strip: 2835LED 70LEDs/M, 14W/M