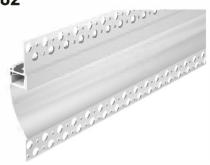

# LED Profile for Architectural Lighting LED Profile for Architectural Lighting

PC Diffused Cover

Light Source: 3528SMD LED strip,120leds/m Installation: Recessed in outside corner

PC Diffused Cover

Light Source: 2835SMD LED strip,120leds/m Installation: Recessed under 10mm tile or marble

PC Diffused Cover

Light Source: 2835SMD LED strip,120leds/m Installation: Recessed inside corner For tile or marbles use

PC Diffused Cover

Light Source: 2835SMD LED strip,120leds/m Installation: Recessed in outside corner