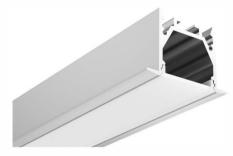

# **LMP090**

PMMA Opal matte cover PMMA semi-clear cover PMMA clear cover PC diffused cover

Light Source: 5730SMD LED strip,60leds/m Installation: surface mounting on 5/8" drywall

# LMP091-E

PMMA Opal matte cover PMMA semi-clear cover PMMA clear cover PC diffused cover

Light Source: 5730SMD LED strip,60leds/m Installation: surface mounting on 1/2" drywall as cove light