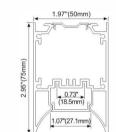

# LMP6090

# 2.36"(60mm) 1.48"(37.6mm) 1.7 (80 mm) 1.7 (80 mm)

# lumeplus

PC Frosted Cover

LED Module:2835LED 28W/1.2M