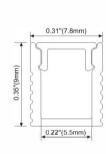

# LMP001-R

PMMA opal matte cover PMMA semi-clear cover PMMA clear cover PC diffused cover

LED Strip: 2835LED 70LEDs/M, 14W/M