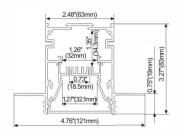

# Aluminum LED Profile

# LMP003-R

# lumeplus

PMMA opal matte cover PMMA semi-clear cover PMMA clear cover PC diffused cover

LED Strip: 2835LED 70LEDs/M, 14W/M