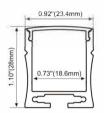

clear cover PC diffused cover

LED Strip: 2835LED

# Aluminum LED Profile

# **LMP035**







# lumeplus

PC diffused cover

LED Strip: 3528LED 120LEDs/M, 9.6W/M

# **LMP073**







PC Frosted Cover

LED Strip: 3528LED 120LEDs/M, 9.6W/M

# **LMP025**







Rigid LED light bar

# **LMP026**







Rigid LED light bar

# **LMP027**





PMMA opal matte cover PMMA semi-clear cover PC diffused cover

LED Strip, 2835 LED 140LEDs/M, 28W/M

# **LMP028**





PMMA opal matte cover PMMA semi-clear cover PC diffused cover

LED Strip, 2835 LED 140LEDs/M, 28W/M

# **LMP029**







PC diffused cover

LED Strip, 2835 LED 140LEDs/M, 28W/M

# **LMP031**







PMMA opal matte cover PMMA semi-clear cover PC diffused cover

LED Strip, 2835 LED 140LEDs/M, 28W/M

# Aluminum LED Profile

# **LMP032**







# lumeplus

PMMA opal matte cover PMMA semi-clear cover PC diffused cover

LED Strip, 2835 LED 140LEDs/M, 28W/M

# **LMP033**







PC diffused cover

LED Strip: 2835LED 70LEDs/M, 14W/M

## **LMP034**







PC diffused cover

LED Strip: 2835LED 70LEDs/M, 14W/M

# **LMP043**









PMMA opal matte cover PMMA semi-clear cover PMMA clear cover PC diffused cover

LED Strip: 2835LED 120LEDs/M, 24W/M

# **LMP044**



PMMA opal matte cover PMMA semi-clear cover PC diffused cover

LED Strip: 2835LED 120LEDs/M, 24W/M

# LMP017-R5







PMMA opal matte cover PMMA semi-clear cover PC diffused cover

LED Strip, 2835 LED 140LEDs/M, 28W/M

# LMP018-R3







PMMA opal matte cover PMMA semi-clear cover PC diffused cover

LED Strip, 2835 LED 140LEDs/M, 28W/M

# LMP045-R







PC diffused cover

LE