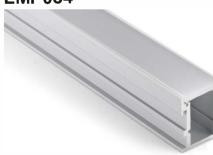

# LMP004-R

PMMA opal matte cover PMMA semi-clear cover PMMA clear cover PC diffused cover

LED Strip: 2835LED 70LEDs/M, 14W/M