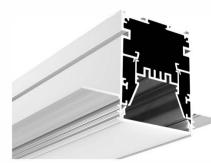

# Aluminum LED Profile

# LMP003-R

# lumeplus

PMMA opal matte cover PMMA semi-clear cover PMMA clear cover PC diffused cover

LED Strip: 2835LED 70LEDs/M, 14W/M