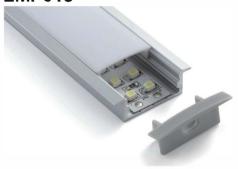

# LMP003-R

# lumeplus

PMMA opal matte cover PMMA semi-clear cover PMMA clear cover PC diffused cover

LED Strip: 2835LED 70LEDs/M, 14W/M