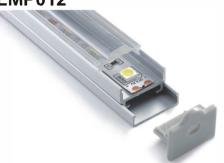

# LMP012

# lumeplus

PMMA clear cover (lens,45 degrees)

LED Strip: 2835LED 120LEDs/M, 24W/M