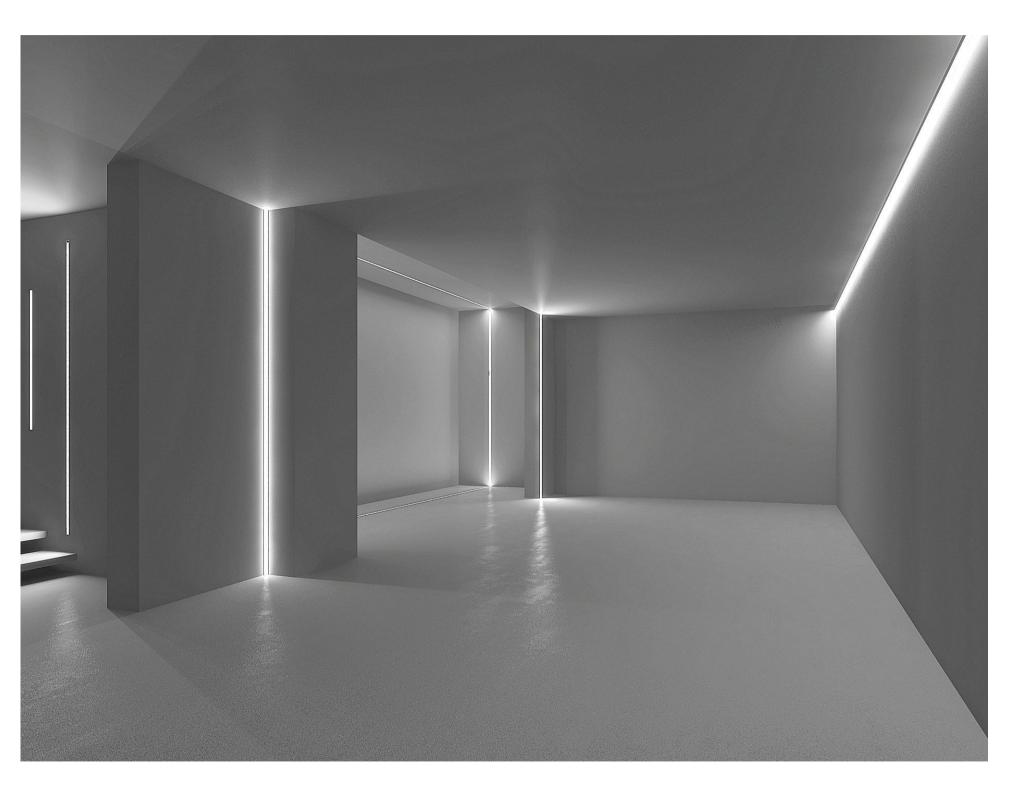

# lumeplus





# Catalogue

Aluminum LED Profile Kit

# LMP001-R





PMMA opal matte cover PMMA semi-clear cover PMMA clear cover PC diffused cover

LED Strip: 2835LED 70LEDs/M, 14W/M

# LMP002-R







PMMA opal matte cover PMMA semi-clear cover PMMA clear cover PC diffused cover

LED Strip: 2835LED 70LEDs/M, 14W/M

# LMP002-RL







PMMA opal matte cover PMMA semi-clear cover PMMA clear cover 60 degrees

LED Strip: 2835LED 70LEDs/M, 14W/M

# LMP004-RL







PMMA opal matte cover PMMA semi-clear cover PMMA clear cover 30 degrees

LED Strip: 2835LED 70LEDs/M, 14W/M

# Aluminum LED Profile

# LMP003-R







# lumeplus

PMMA opal matte cover PMMA semi-clear cover PMMA clear cover PC diffused cover

LED Strip: 2835LED 70LEDs/M, 14W/M

# LMP004-R







PMMA opal matte cover PMMA semi-clear cover PMM