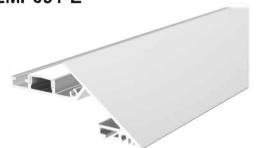

ighting LED Profile for Architectural Lighting









PC Diffused Cover

Light Source: 3528SMD LED strip,120leds/m Installation: Recessed in outside corner



PC Diffused Cover

Light Source: 2835SMD LED strip,120leds/m Installation: Recessed under 10mm tile or marble



PC Diffused Cover

Light Source: 2835SMD LED strip,120leds/m Installation: Recessed inside corner For tile or marbles use



PC Diffused Cover

Light Source: 2835SMD LED strip,120leds/m Installation: Recessed in outside corner

PC Diffused Cover

Light Source: 3528SMD LED strip,120leds/m Installation: Recessed inside corner

# **LMP090**





PMMA Opal matte cover PMMA semi-clear cover PMMA clear cover PC diffused cover

Light Source: 5730SMD LED strip,60leds/m Installation: surface mounting on 5/8" drywall

# LMP091-E





PMMA Opal matte cover PMMA semi-clear cover PMMA clear cover PC diffused cover

Light Source: 5730SMD LED strip,60leds/m Installation: surface mounting on 1/2" drywall as cove light

# LMP114





PC Diffused Cover

Light Source: 2835SMD LED strip,120leds/m Installation: surface mounting or suspended

## **LMP077**





PMMA Opal matte cover PMMA semi-clear cover PMMA clear cover PC diffused cover

Light Source: 3528SMD LED strip,60leds/m Installation: suspended inside wardrobe

# LED Profile for Architectural Lighting

# **LMP084**





# lumeplus

PC Diffused Cover

Light Source: 2835SMD LED strip,120leds/m Installation: Recessed in 5/8" drywall

# **LMP085**





PC Diffused Cover

Light Source: 2835SMD LED strip,120leds/m Installation: Recessed in 5/8" drywall

# **LMP086**





PC