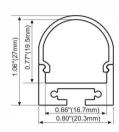

al matte cover PMMA semi-clear cover

LED Strip, 2835 LED 140LEDs/M, 28W/M

# LMP016-R

PMMA opal matte cover PMMA semi-clear cover PC diffused cover

LED Strip, 2835 LED 140LEDs/M, 28W/M

# **LMP021**





PMMA opal matte cover PMMA semi-clear cover PMMA clear cover PC diffused cover

LED Strip: 2835LED 120LEDs/M, 24W/M

# LMP023-R2





PC Frosted cover

LED Strip: 3528LED 120LEDs/M, 9.6W/M

# LMP024-R





PMMA opal matte cover PMMA semi-clear cover PMMA clear cover PC diffused cover

LED Strip: 2835LED

# Aluminum LED Profile

# **LMP035**







# lumeplus

PC diffused cover

LED Strip: 3528LED 120LEDs/M, 9.6W/M

# **LMP073**







PC Frosted Cover

LED Strip: 3528LED 120LEDs/M, 9.6W/M

# **LMP025**







Rigid LED light bar

# **LMP026**







Rigid LED light bar

# **LMP027**





PMMA opal matte cover PMMA semi-clear cover PC diffused cover

LED Strip, 2835 LED 140LEDs/M, 28W/M

# **LMP028**





PMMA opal matte cover PMMA semi-clear cover PC diffused cover

LED Strip, 2835 LED 140LEDs/M, 28W/M

# **LMP029**







PC diffused cover

LED Strip, 2835 LED 140LEDs/M, 28W/M

# **LMP031**







PMMA opal matte cover PMMA semi-clear cover PC diffused cover

LED Strip, 2835 LED 140LEDs/M, 28W/M

# Aluminum LED Profile

# **LMP032**







# lumeplus

PMMA opal matte cover PMMA semi-clear cover PC diffused cover

LED Strip, 2835 LED 140LEDs/M, 28W/M

# **LMP033**







PC diffused cover

LED Strip: 2835LED 70LEDs/M, 14W/M

## **LMP034**







PC diffused cover

LED Strip: 2835LED 70LEDs/M, 14W/M

# **LMP043**









PMMA opal matte cover PMMA semi-clear cover PMMA c