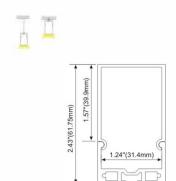

.28mm)

PC semi-clear cover PC diffused cover

LED Strip: 2835LED 120LEDs/M, 24W/M

# LMP050



PMMA opal matte cover PMMA semi-clear cover PMMA clear cover PC diffused cover

LED Strip: 2835LED 70LEDs/M, 14W/M

# LMP062





PMMA opal matte cover PMMA semi-clear cover PC diffused cover

LED Strip: 2835LED 70LEDs/M, 14W/M

# LMP3030





Frosted PC cover

LED Strip: 2835LED 120LEDs/M, 24W/M

# Aluminum LED Profile





lumeplus

PC diffused cover PC semi-clear cover

LED Strip: 2835LED 140LEDs/M, 28W/M





PC diffused cover(milky)
PC semi-clear cover

LED Strip: 2835LED 140LEDs/M, 28W/M

# **LMP057**





PC diffused cover(milky)
PC semi-clear cover

LED Strip: 2835LED 210LEDs/M, 42W/M

# LMP3880





PC Frosted cover
LED Strip: 2835LED

LED Strip: 2835LED 140LEDs/M, 28W/M

# **LMP054**



PC Diffused Cover

LED Strip: 2835LED 140LEDs/M, 28W/M

# **LMP065**









PMMA opal matte cover PMMA semi-clear cover PC diffused cover

LED Strip: 2835LED 140LEDs/M, 28W/M

# LMP065-T











PC diffused cover

LED Strip: 2835LED

# **LMP066**







PMMA opal matte cover PMMA semi-clear cover PC diffused cover

LED Strip: 2835LED

# Aluminum LED Profile





PC diffused cover

LED Strip: 2835LED 120LEDs/M, 24W/M





2.42"(61.5mm)

PC Frosted cover

LED Strip: 3528LED 120LEDs/M, 9.6W/M

# **LMP116**





PC Frosted cover

LED Strip: 3528LED 120LEDs/M, 9.6W/M

# **LMP117**





PC Frosted cover

LED Strip: 3528LED

# **LED Linear Lighting Solution Expert**

# LMP5090





PC Frosted Cover LED Module:2835LED 28W/1.2M

# LMP7595-UP







PC Frosted cover LED Module:2835LED 42W/1.2