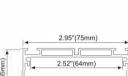

# LMP049-R 1.66"(42.28mm) 1.38"(35mm) 1.27"(32.28mm)

PC semi-clear cover PC diffused cover

LED Strip: 2835LED 120LEDs/M, 24W/M