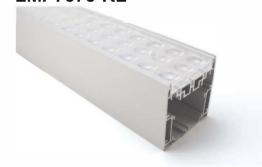

# LMP007-R

# -17

PMMA opal matte cover PMMA semi-clear cover PMMA clear cover PC diffused cover

LED Strip: 2835LED 70LEDs/M, 14W/M