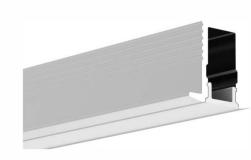

# LMP007-R

# -17

PMMA opal matte cover PMMA semi-clear cover PMMA clear cover PC diffused cover

LED Strip: 2835LED 70LEDs/M, 14W/M