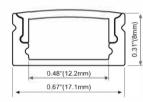

# LMP002-R

PMMA opal matte cover PMMA semi-clear cover PMMA clear cover PC diffused cover

LED Strip: 2835LED 70LEDs/M, 14W/M