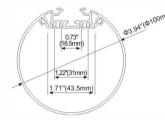

# LMP100-WR

PMMA opal matte cover PMMA semi-clear cover PC diffused cover

LED strip:5730LED 60LEDs/M,30W/M