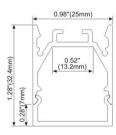

# LMP002-RL

PMMA opal matte cover PMMA semi-clear cover PMMA clear cover 60 degrees

LED Strip: 2835LED 70LEDs/M, 14W/M