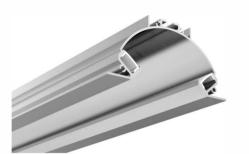

PC Frosted cover

LED Strip: 3528LED 120LEDs/M, 9.6W/M

# **LMP117**





PC Frosted cover

LED Strip: 3528LED

# **LED Linear Lighting Solution Expert**

# LMP5090





PC Frosted Cover LED Module:2835LED 28W/1.2M

# LMP7595-UP







PC Frosted cover LED Module:2835LED 42W/1.2M

LED Module:2835LED 84W/1.2M

# LMP6875





PC Frosted cover LED Module:2835LED 28W/1.2M

# LMP6875-D





PC Frosted cover LED Module:2835LED 28W/1.2M

# **LED Linear Lighting Solution Expert**

# LMP9575-R







lumeplus

PC Frosted cover

LED Module:2835LED 42W/1.2M

# LMP9575-RD





PC Frosted cover

LED Module:2835LED 42W/1.2M

# LMP12575





PC Frosted cover LED Module:2835 LED 54W/1.2M

# LMP12335





PC Frosted cover LED Module:2835LED 54W/1.2M

# LED Linear Lighting Solution Expert

# LMP059-R





PMMA opal matte cover PMMA semi-clear cover PC diffused cover

LED strip:5730LED 60LEDs/M,30W/M

# LMP8585





PMMA opal matte cover PMMA semi-clear cover PC diffused cover

LED strip:5730LED 60LEDs/M,30W/M

# LMP5075-C





PC Frosted cover LED Module:2835LED 28W/1.2M

# LMP6545-C





PC Frosted cover LED Module:2835 LED

# **LED Linear Lighting Solution Expert**

# LMP6090



# 2.36"(60mm) 1.48"(37.6mm) 1.7 (80 mm) 1.7 (80 mm)

# lumeplus

PC Frosted Cover

LED Module:2835LED 28W/1.2M

# LMP60108





PC Frosted Cover

LED Module:2835LED 28W/1.2M

# LMP7575-RL







Lens: 30/60dgrees, asymmetrical or symmetrical

LED Module:2835LED 42W/1.2M

# LMP100-WR







PMMA opal matte cover PMMA semi-clear cover PC diffused cover

LED strip:5730LED 60LEDs/M,30W/M

# LED Linear Lighting Sol