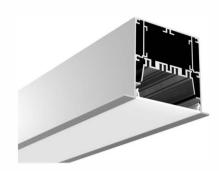

# Aluminum LED Profile

PC diffused cover

LED Strip: 2835LED 120LEDs/M, 24W/M

2.42"(61.5mm)

PC Frosted cover

LED Strip: 3528LED 120LEDs/M, 9.6W/M