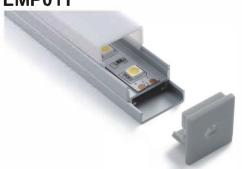

# **LMP011**

PMMA opal matte cover PMMA semi-clear cover

LED Strip: 2835LED 120LEDs/M, 24W/M