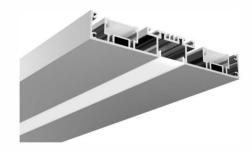

LED strip:5730LED 60LEDs/M,30W/M

# LMP5075-C





PC Frosted cover LED Module:2835LED 28W/1.2M

# LMP6545-C





PC Frosted cover LED Module:2835 LED

# **LED Linear Lighting Solution Expert**

# LMP6090



# 2.36"(60mm) 1.48"(37.6mm) 1.7 (80 mm) 1.7 (80 mm)

# lumeplus

PC Frosted Cover

LED Module:2835LED 28W/1.2M

# LMP60108





PC Frosted Cover

LED Module:2835LED 28W/1.2M

# LMP7575-RL







Lens: 30/60dgrees, asymmetrical or symmetrical

LED Module:2835LED 42W/1.2M

# LMP100-WR







PMMA opal matte cover PMMA semi-clear cover PC diffused cover

LED strip:5730LED 60LEDs/M,30W/M

# LED Linear Lighting Solution Expert

# LED Profile for Architectural Lighting

# LM60





PC Frosted cover LED Module:2835LED 28W/1.2M

# LM100







PC Frosted cover LED Module:2835LED

# LMP15023





PC Frosted cover LED Module:2835LED 84W/1.2M

# **LMP118**





PMMA opal matte cover PMMA semi-clear cover PC diffused cover

LED Strip, 2835 LED 140LEDs/M, 28W/M

# **LMP109**









PC Diffused Cover

Light Source: 2835SMD LED strip,120leds/m Installation: Surface Mounting

# **LMP104**





PC Diffused Cover

Light Source: 2835SMD LED strip,120leds/m Installation: Suspended Direct Surface Mounting

# **LMP106**







PC Diffused Cover

Light Source: 2835SMD LED strip,120leds/m Installation: Suspended Direct Surface Mounting

# LMP105





PC Diffused Cover

Light Source: 2835SMD LED strip,120leds/m Installation: Recessed

# **LMP107**







PC Diffused Cover

Light Source: 2835SMD LED strip,120leds/m Installation: Suspended Direct and Indirect

# **LMP108**





PC Diffused Cov