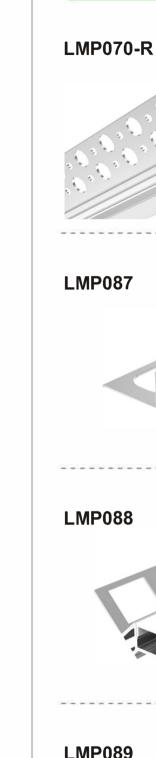

# LED Profile for Architectural Lighting LED Profile for Architectural Lighting

PC Diffused Cover

Light Source: 3528SMD LED strip,120leds/m Installation: Recessed in outside corner

PC Diffused Cover

Light Source: 2835SMD LED strip,120leds/m Installation: Recessed under 10mm tile or marble

PC Diffused Cover

Light Source: 2835SMD LED strip,120leds/m Installation: Recessed inside corner For tile or marbles use

PC Diffused Cover

Light Source: 2835SMD LED strip,120leds/m Installation: Recessed in outside corner

PC Diffused Cover

Light Source: 3528SMD LED strip,120leds/m Installation: Recessed inside corner