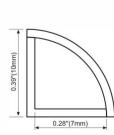

# LMP003-R

# lumeplus

PMMA opal matte cover PMMA semi-clear cover PMMA clear cover PC diffused cover

LED Strip: 2835LED 70LEDs/M, 14W/M