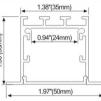

# LMP048-R1

3.54"(90mm)

PC diffused cover

LED Strip: 2835LED 210LEDs/M, 42W/M