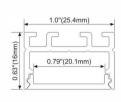

# LMP049-R 1.66"(42.28mm) 1.38"(35mm) 1.27"(32.28mm)

PC semi-clear cover PC diffused cover

LED Strip: 2835LED 120LEDs/M, 24W/M