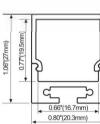

-clear cover PC diffused cover

LED Strip, 2835 LED 140LEDs/M, 28W/M

# **LMP021**





PMMA opal matte cover PMMA semi-clear cover PMMA clear cover PC diffused cover

LED Strip: 2835LED 120LEDs/M, 24W/M

# LMP023-R2





PC Frosted cover

LED Strip: 3528LED 120LEDs/M, 9.6W/M

# LMP024-R





PMMA opal matte cover PMMA semi-clear cover PMMA clear cover PC diffused cover

LED Strip: 2835LED

# Aluminum LED Profile

# **LMP035**







# lumeplus

PC diffused cover

LED Strip: 3528LED 120LEDs/M, 9.6W/M

# **LMP073**







PC Frosted Cover

LED Strip: 3528LED 120LEDs/M, 9.6W/M

# **LMP025**







Rigid LED light bar

# **LMP026**







Rigid LED light bar

# **LMP027**





PMMA opal matte cover PMMA semi-clear cover PC diffused cover

LED Strip, 2835 LED 140LEDs/M, 28W/M

# **LMP028**





PMMA opal matte cover PMMA semi-clear cover PC diffused cover

LED Strip, 2835 LED 140LEDs/M, 28W/M

# **LMP029**







PC diffused cover

LED Strip, 2835 LED 140LEDs/M, 28W/M

# **LMP031**







PMMA opal matte cover PMMA semi-clear cover PC diffused cover

LED Strip, 2835 LED 140LEDs/M, 28W/M

# Aluminum LED Profile

# **LMP032**







# lumeplus

PMMA opal matte cover PMMA semi-clear cover PC diffused cover

LED Strip, 2835 LED 140LEDs/M, 28W/M

# **LMP033**







PC diffused cover

LED Strip: 2835LED 70LEDs/M, 14W/M

## **LMP034**







PC diffused cover

LED Strip: 2835LED 70LEDs/M, 14W/M

# **LMP043**









PMMA opal matte cover PMMA semi-clear cover PMMA clear cover PC diffused cover

LED Strip: 2835LED 120LEDs/M, 24W/M

# **LMP044**



PMMA opal matte cover PMMA semi-clea