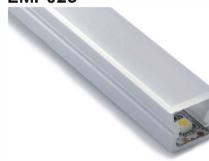

# LMP002-R

PMMA opal matte cover PMMA semi-clear cover PMMA clear cover PC diffused cover

LED Strip: 2835LED 70LEDs/M, 14W/M