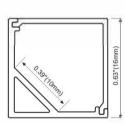

emi-clear cover PMMA clear cover PC diffused cover

LED Strip: 2835LED 70LEDs/M, 14W/M

# LMP002-R







PMMA opal matte cover PMMA semi-clear cover PMMA clear cover PC diffused cover

LED Strip: 2835LED 70LEDs/M, 14W/M

# LMP002-RL







PMMA opal matte cover PMMA semi-clear cover PMMA clear cover 60 degrees

LED Strip: 2835LED 70LEDs/M, 14W/M

# LMP004-RL







PMMA opal matte cover PMMA semi-clear cover PMMA clear cover 30 degrees

LED Strip: 2835LED 70LEDs/M, 14W/M

# Aluminum LED Profile

# LMP003-R







# lumeplus

PMMA opal matte cover PMMA semi-clear cover PMMA clear cover PC diffused cover

LED Strip: 2835LED 70LEDs/M, 14W/M

# LMP004-R







PMMA opal matte cover PMMA semi-clear cover PMMA clear cover PC diffused cover

LED Strip: 2835LED 70LEDs/M, 14W/M

# **LMP005**







PMMA opal matte cover PMMA semi-clear cover

LED Strip: 2835LED 70LEDs/M, 14W/M

# LMP006







PMMA opal matte cover PMMA semi-clear cover PC diffused cover

LED Strip: 2835LED 70LEDs/M, 14W/M

# LMP007-R

# -17



PMMA opal matte cover PMMA semi-clear cover PMMA clear cover PC diffused cover

LED Strip: 2835LED 70LEDs/M, 14W/M

# LMP008



PMMA opal matte cover PMMA semi-clear cover

LED Strip: 2835LED 70LEDs/M, 14W/M

# **LMP010**







PMMA opal matte cover PMMA semi-clear cover

LED Strip: 2835LED 120LEDs/M, 24W/M

# **LMP011**







PMMA opal matte cover PMMA semi-clear cover

LED Strip: 2835LED 120LEDs/M, 24W/M

# Aluminum LED Profile

# LMP012







# lumeplus

PMMA clear cover (lens,45 degrees)

LED Strip: 2835LED 120LEDs/M, 24W/M

# LMP013







PMMA opal matte cover PMMA