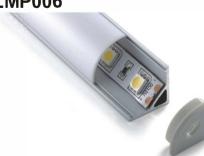

# LMP006

PMMA opal matte cover PMMA semi-clear cover PC diffused cover

LED Strip: 2835LED 70LEDs/M, 14W/M