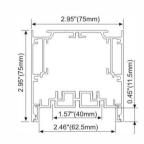

Frosted cover

LED Module:2835LED 42W/1.2M

# LMP12575





PC Frosted cover LED Module:2835 LED 54W/1.2M

# LMP12335





PC Frosted cover LED Module:2835LED 54W/1.2M

# LED Linear Lighting Solution Expert

# LMP059-R





PMMA opal matte cover PMMA semi-clear cover PC diffused cover

LED strip:5730LED 60LEDs/M,30W/M

# LMP8585





PMMA opal matte cover PMMA semi-clear cover PC diffused cover

LED strip:5730LED 60LEDs/M,30W/M

# LMP5075-C





PC Frosted cover LED Module:2835LED 28W/1.2M

# LMP6545-C





PC Frosted cover LED Module:2835 LED

# **LED Linear Lighting Solution Expert**

# LMP6090



# 2.36"(60mm) 1.48"(37.6mm) 1.7 (80 mm) 1.7 (80 mm)

# lumeplus

PC Frosted Cover

LED Module:2835LED 28W/1.2M

# LMP60108





PC Frosted Cover

LED Module:2835LED 28W/1.2M

# LMP7575-RL







Lens: 30/60dgrees, asymmetrical or symmetrical

LED Module:2835LED 42W/1.2M

# LMP100-WR







PMMA opal matte cover PMMA semi-clear cover PC diffused cover

LED strip:5730LED 60LEDs/M,30W/M

# LED Linear Lighting Solution Expert

# LED Profile for Architectural Lighting

# LM60





PC Frosted cover LED Module:2835LED 28W/1.2M

# LM100







PC Frosted cover LED Module:2835LED

# LMP15023





PC Frosted cover LED Module:2835LED 84W/1.2M

# **LMP118**





PMMA opal matte cover PMMA semi-clear cover PC diffused cover

LED Strip, 2835 LED 140LEDs/M, 28W/M

# **LMP109**









PC Diffused Cover

Light Source: 2835SMD LED strip,120leds/m Installation: Surface Mounting

# **LMP104**





PC Diffused Cover

Light Source: 2835SMD LED strip,120leds/m Installation: Suspended Direct Surface