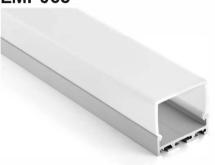

s/M, 24W/M

# LMP050



PMMA opal matte cover PMMA semi-clear cover PMMA clear cover PC diffused cover

LED Strip: 2835LED 70LEDs/M, 14W/M

# LMP062





PMMA opal matte cover PMMA semi-clear cover PC diffused cover

LED Strip: 2835LED 70LEDs/M, 14W/M

# LMP3030





Frosted PC cover

LED Strip: 2835LED 120LEDs/M, 24W/M

# Aluminum LED Profile





lumeplus

PC diffused cover PC semi-clear cover

LED Strip: 2835LED 140LEDs/M, 28W/M





PC diffused cover(milky)
PC semi-clear cover

LED Strip: 2835LED 140LEDs/M, 28W/M

# **LMP057**





PC diffused cover(milky)
PC semi-clear cover

LED Strip: 2835LED 210LEDs/M, 42W/M

# LMP3880





PC Frosted cover
LED Strip: 2835LED

LED Strip: 2835LED 140LEDs/M, 28W/M

# **LMP054**



PC Diffused Cover

LED Strip: 2835LED 140LEDs/M, 28W/M

# **LMP065**









PMMA opal matte cover PMMA semi-clear cover PC diffused cover

LED Strip: 2835LED 140LEDs/M, 28W/M

# LMP065-T











PC diffused cover

LED Strip: 2835LED

# **LMP066**







PMMA opal matte cover PMMA semi-clear cover PC diffused cover

LED Strip: 2835LED

# Aluminum LED Profile





PC diffused cover

LED Strip: 2835LED 120LEDs/M, 24W/M





2.42"(61.5mm)

PC Frosted cover

LED Strip: 3528LED 120LEDs/M, 9.6W/M

# **LMP116**





PC Frosted cover

LED Strip: 3528LED 120LEDs/M, 9.6W/M

# **LMP117**





PC Frosted cover

LED Strip: 3528LED

# **LED Linear Lighting Solution Expert**

# LMP5090





PC Frosted Cover LED Module:2835LED 28W/1.2M

# LMP7595-UP







PC Frosted cover LED Module:2835LED 42W/1.2M

LED Module:2835LED 84W/1.2M

# LMP6875





PC Frosted cover LED Modu