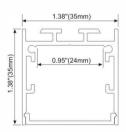

# LMP049-R 1.66"(42.28mm) 1.38"(35mm) 1.27"(32.28mm)

PC semi-clear cover PC diffused cover

LED Strip: 2835LED 120LEDs/M, 24W/M