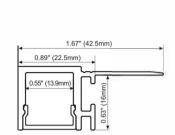

# LMP049-R 1.66"(42.28mm) 1.38"(35mm) 1.27"(32.28mm)

PC semi-clear cover PC diffused cover

LED Strip: 2835LED 120LEDs/M, 24W/M